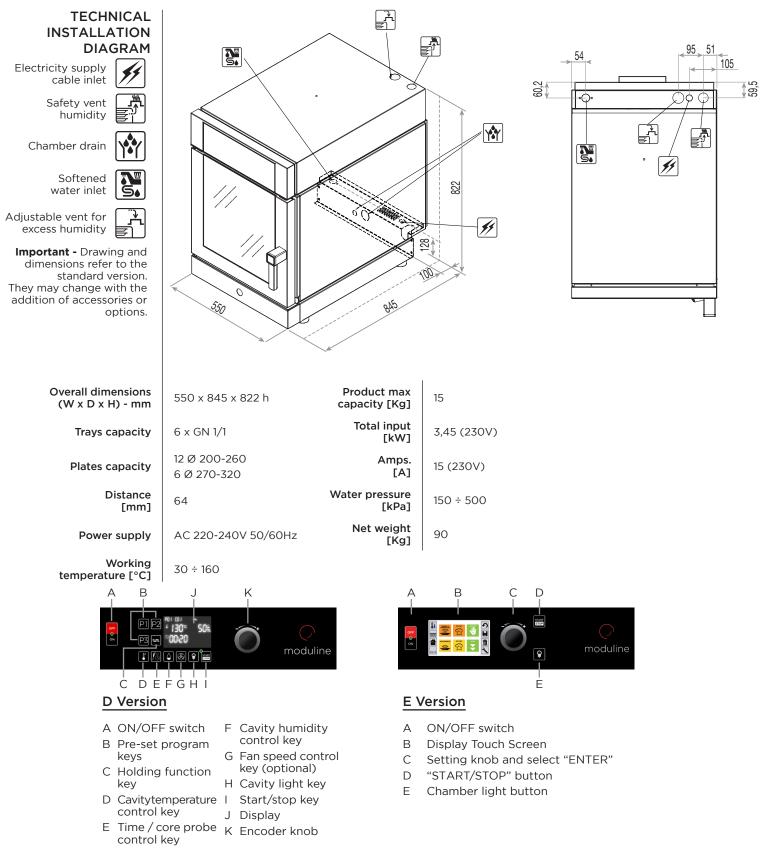

## RETHERM GRE106D/E

Regeneration oven to reheat refrigerated food (+3°C)

| CONSTRUCTION<br>FEATURES | <ul> <li>Tightness chamber with radiused corners</li> <li>Total thermic insulation with rock or glass wool</li> <li>Long lasting front seals made up of food grade of high heat resistance</li> <li>Removable side racks to facilitate cleaning</li> <li>Internal drain for easy cleaning</li> <li>Ventilated heating provided by high efficiency protected heating elements</li> </ul>                                                                                                                                                                                    | <ul> <li>Snap-shut door</li> <li>Adjustable feet</li> <li>Easy access to facilitate maintenance and repair</li> <li>Double low-emission glass door with internal ventilation</li> <li>Condensation drip tray under the door and connected to the oven drainage system.</li> </ul>                                                                                                                                                                                                                                                                              |
|--------------------------|----------------------------------------------------------------------------------------------------------------------------------------------------------------------------------------------------------------------------------------------------------------------------------------------------------------------------------------------------------------------------------------------------------------------------------------------------------------------------------------------------------------------------------------------------------------------------|----------------------------------------------------------------------------------------------------------------------------------------------------------------------------------------------------------------------------------------------------------------------------------------------------------------------------------------------------------------------------------------------------------------------------------------------------------------------------------------------------------------------------------------------------------------|
| FUNCTIONAL<br>FEATURES   | <ul> <li>Electronic control panel with digital display (D or electronic with LCD touch-screen display (E)</li> <li>Simplified, user-friendly controls</li> <li>Periodic reversal of direction of rotation of the fan for better air distribution</li> <li>Automatic stopping of fans when the door is opened</li> <li>End-of-cycle buzzer</li> <li>Chamber with safety thermostat</li> <li>Operating temperature 30°C ÷ 160°C</li> <li>The regeneration program can be divided into different phases (only for D and E versions)</li> <li>Self-diagnosis system</li> </ul> | <ul> <li>MultiLevel function: Combi is able to manage different dishes with different cooking times or temperatures (only for E version)</li> <li>IdealWarm function: the intelligent temperature decrease in the cavity at the end of the cooking cycle allows perfect warm holding</li> <li>Climachef system</li> <li>PadLock: key lock system with password</li> <li>ProTime system allows you to set the date and the time you want the oven to preheat or start working</li> <li>Glazed door plus lighting</li> <li>Removable GN1/1 tray racks</li> </ul> |
| OPTIONS<br>& ACCESSORIES | <ul> <li>Single-point core probe</li> <li>Multipoint core probe</li> <li>Multipoint core probe</li> <li>Stacking ki</li> <li>Integrated tank</li> <li>Integrated upper bing system</li> </ul>                                                                                                                                                                                                                                                                                                                                                                              | water storage Air condensation hood<br>One Touch Software (only<br>for E version)<br>de fan speed<br>t Door lock with key                                                                                                                                                                                                                                                                                                                                                                                                                                      |