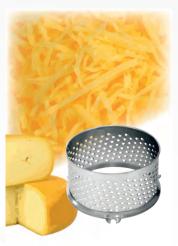

The geometry of the numerous, inward-facing blades of the shredding cylinder determines the geometry of the final product

A rotating carrier wing presses the raw material up against the inside of the grating or shredding cylinder. It is then crushed and the final product leaves the cylinder through the holes.

Grating cylinders, stainless steel
1 mm, all around perforated 930 070 111
1,5 mm, all around perforated 930 070 112
1,5 mm, special perforation
e.g. for Parmesan 930 070 113

Grating cylinders, stainless steel
2 mm all around perforated 930 070 211
2 mm, special perforation
e.g. for Parmesan 930 070 212