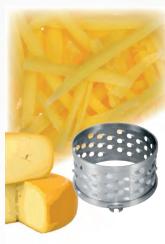

The geometry of the numerous, inward-facing blades of the shredding cylinder determines the geometry of the final product

A rotating carrier wing presses the raw material up against the inside of the grating or shredding cylinder. It is then crushed and the final product leaves the cylinder through the holes.

# Accessories

Grating cylinders, stainless steel
3 mm, all around perforated 930 070 311
4 mm, all around perforated 930 070 411
6 mm, all around perforated 930 070 611

Shredding cylinders, stainless steel
2 mm, all around perforated 930 071 211
3 mm, all around perforated 930 071 311

Shredding cylinders, stainless steel
4 mm, all around perforated 930 071 411
6 mm, all around perforated 930 071 611

Shredding cylinders, stainless steel
8 mm, all around perforated 930 071 811
10 mm, all around perforated 930 071 911
12 mm, all around perforated 930 071 916