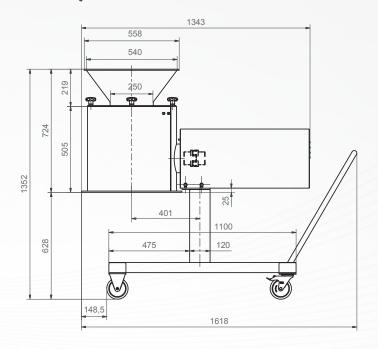

### **Technical Data**

| Power supply                            | 400 V, 50 Hz, cable with CEE-plug, 5-p                       |
|-----------------------------------------|--------------------------------------------------------------|
| Output (kW)                             | 5,5                                                          |
| Infinitely variable speed control (rpm) | 32                                                           |
| Ingress protection                      | IP 65                                                        |
| Infinitely variable speed control (rpm) | -180                                                         |
| Dimensions (L x B x H mm)               | 1345 x 590 x 725<br>(without trolley, without control panel) |
| Weight (kg)                             | 290                                                          |
| •                                       |                                                              |