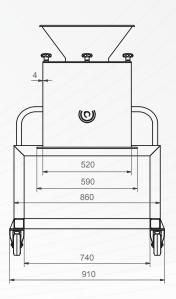

### **Technical Data**

| Power supply                            | 400 V, 50 Hz, cable with CEE-plug, 5-p                       |
|-----------------------------------------|--------------------------------------------------------------|
| Output (kW)                             | 5,5                                                          |
| Infinitely variable speed control (rpm) | 32                                                           |
| Ingress protection                      | IP 65                                                        |
| Infinitely variable speed control (rpm) | -180                                                         |
| Dimensions (L x B x H mm)               | 1345 x 590 x 725<br>(without trolley, without control panel) |
| Weight (kg)                             | 290                                                          |
| •                                       |                                                              |