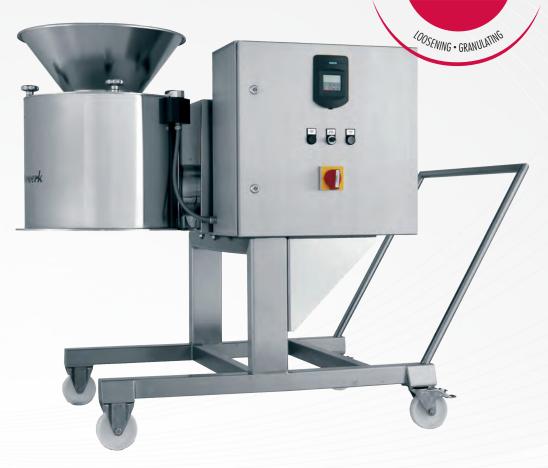

## At a glance:

- → Modular building concept, easy to use
- → For grating, shredding, loosening and granulating hard raw materials, dry or moist
- → Basic machine and components made of stainless steel
- → Attachments and accessories HACCP compliant
- → Integration in processing lines
- → High-performance motor with automatic safety cut — off switch
- → Easy to use for change of attachments without special tools
- → FU regulated

## AW RS 300 S grater shredder