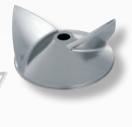

The geometry of the numerous, inward-facing blades of the shredding cylinder determines the geometry of the final product

A rotating carrier wing presses the raw material up against the inside of the grating or shredding cylinder. It is then crushed and the final product leaves the cylinder through the holes.