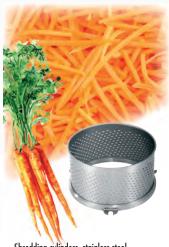

The geometry of the numerous, inward-facing blades of the shredding cylinder determines the geometry of the final product

A rotating carrier wing presses the raw material up against the inside of the grating or shredding cylinder. It is then crushed and the final product leaves the cylinder through the holes.

Shredding cylinders, stainless steel
4 mm, all around perforated 930 071 411
6 mm, all around perforated 930 071 611

Shredding cylinders, stainless steel
8 mm, all around perforated 930 071 811
10 mm, all around perforated 930 071 911
12 mm, all around perforated 930 071 916