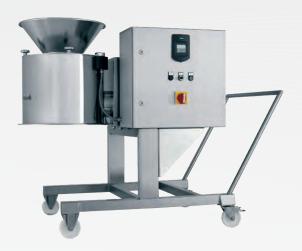

## At a glance:

- → Modular building concept, easy to use
- → For grating, shredding, loosening and granulating hard raw materials, dry or moist
- → Basic machine and components made of stainless steel
- → Attachments and accessories HACCP compliant
- → Integration in processing lines
- → High-performance motor with automatic safety cut — off switch
- → Easy to use for change of attachments without special tools
- → FU regulated

The geometry of the numerous, inward-facing blades of the shredding cylinder determines the geometry of the final product

A rotating carrier wing presses the raw material up against the inside of the grating or shredding cylinder. It is then crushed and the final product leaves the cylinder through the holes.