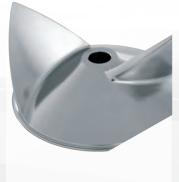

The geometry of the numerous, inward-facing blades of the shredding cylinder determines the geometry of the final product

A rotating carrier wing presses the raw material up against the inside of the grating or shredding cylinder. It is then crushed and the final product leaves the cylinder through the holes.

Several special executions or customization of designs are available on request

Carrier wing, stainless steel
143943
Carrier wing special design consists of:
carrier wing modified, with screw cap with
plate, stainless steel
1008405