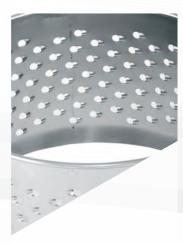

Grating cylinders, stainless steel
1 mm, all around perforated 930 070 111
1,5 mm, all around perforated 930 070 112
1,5 mm, special perforation
e.g. for Parmesan 930 070 113

Grating cylinders, stainless steel
2 mm all around perforated 930 070 211
2 mm, special perforation
e.g. for Parmesan 930 070 212

# Accessories

Grating cylinders, stainless steel
3 mm, all around perforated 930 070 311
4 mm, all around perforated 930 070 411
6 mm, all around perforated 930 070 611

Shredding cylinders, stainless steel
2 mm, all around perforated 930 071 211
3 mm, all around perforated 930 071 311

Shredding cylinders, stainless steel
4 mm, all around perforated 930 071 411
6 mm, all around perforated 930 071 611

Shredding cylinders, stainless steel
8 mm, all around perforated 930 071 811
10 mm, all around perforated 930 071 911
12 mm, all around perforated 930 071 916