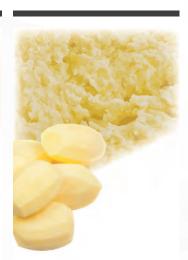

Potato grating cylinder, stainless steel, crown toothed 930 072 011

Potato pancake cylinder, stainless steel partly crown-toothed 930 072 012