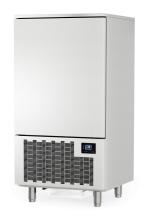

## **VERSIONI**

**%**≣

S Plug-in air condensing unit

### **CONSTRUCTION FEATURES**

Controller with 2.8" colour graphic display, capacitive keys and IP65 front panel with continuous surface.

Monocoque construction.

Internal and external construction in AISI 304 stainless steel.

Condensing unit placed in the technical compartment, removable and easily inspectable from the back.

AISI 304 stainless steel tray holder, suitable to hold GN 1/1 and EN60x40 trays. Easily removable structure for cleaning operations.