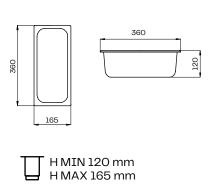

## GASTRONOMIA / GASTRONOMY

H MIN 120 mm H MAX 165 mm

(E) CONNESSIONE ELETTRICA ELECTRICAL CONNECTION

## PASTICCERIA / PASTRY

- H MIN 120 mm H MAX 165 mm
- (E) CONNESSIONE ELETTRICA ELECTRICAL CONNECTION