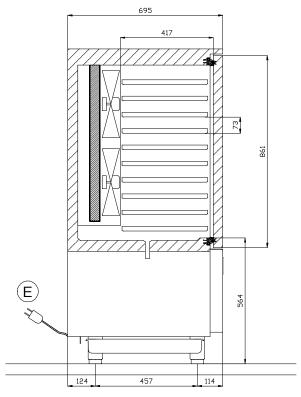

## GASTRONOMIA / GASTRONOMY

H MIN 120 mm H MAX 165 mm

(E) CONNESSIONE ELETTRICA ELECTRICAL CONNECTION