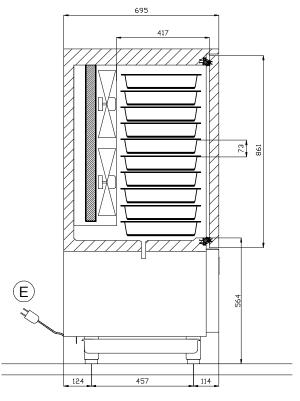

## **CAPACITY**

10 TRAYS GN 1/1 H20 - H40 -

10 TRAYS EN 60x40

+90 ▼+3 32 kg +90 ▼-18 22 kg

## **OPTIONAL EQUIPMENT**

Kit of casters.

Door with hinge on right side.

Control and save HACCP data in the cloud. (optional with bluetooth or wifi connection kit)

| Cooling capacity (Evap10°C / Cond. 45°C)         2411 W           Condensation         self-contained air           Refrigerant gas         R290           GWP         3           Climate class         4           Power supply (Ph / Volts / Hz)         220-240/1N/50           Max. power consumption cold cycles         1531 W - 613 A           Blast chilling (+90°C, +3°C)         32 kg           Shock freezing (+90°C, -18°C)         22 kg           Internal dimensions (wxpxh)         615 x 417 x 775 mm           External dimensions (wxpxh)         715 x 695 x 1412 mm           Capacity (liter)         199 L           Packaging dimensions         730 x 755 x 1555 mm           Packing volume         0.9 m³           Gross weight         132 kg | Technical data                           | S                   |
|-------------------------------------------------------------------------------------------------------------------------------------------------------------------------------------------------------------------------------------------------------------------------------------------------------------------------------------------------------------------------------------------------------------------------------------------------------------------------------------------------------------------------------------------------------------------------------------------------------------------------------------------------------------------------------------------------------------------------------------------------------------------------------|------------------------------------------|---------------------|
| Refrigerant gas       R290         GWP       3         Climate class       4         Power supply (Ph / Volts / Hz)       220-240/IN/50         Max. power consumption cold cycles       1531 W - 6.13 A         Blast chilling (+90 °C, +3 °C)       32 kg         Shock freezing (+90 °C, -18 °C)       22 kg         Internal dimensions (wxpxh)       615 x 417 x 775 mm         External dimensions (wxpxh)       715 x 695 x 1412 mm         Capacity (liter)       199 L         Packaging dimensions       730 x 755 x 1555 mm         Packing volume       0.9 m³         Gross weight       132 kg                                                                                                                                                                  | Cooling capacity (Evap10°C / Cond. 45°C) | 2411 W              |
| GWP       3         Climate class       4         Power supply (Ph / Volts / Hz)       220-240/1N/50         Max. power consumption cold cycles       1531 W - 6.13 A         Blast chilling (+90 °C, +3 °C)       32 kg         Shock freezing (+90 °C, -18 °C)       22 kg         Internal dimensions (wxpxh)       615 x 417 x 775 mm         External dimensions (wxpxh)       715 x 695 x 1412 mm         Capacity (liter)       199 L         Packaging dimensions       730 x 755 x 1555 mm         Packing volume       0.9 m³         Gross weight       132 kg                                                                                                                                                                                                     | Condensation                             | self-contained air  |
| Climate class   4                                                                                                                                                                                                                                                                                                                                                                                                                                                                                                                                                                                                                                                                                                                                                             | Refrigerant gas                          | R290                |
| Power supply (Ph / Volts / Hz)       220-240/1N/50         Max. power consumption cold cycles       1531 W - 6.13 A         Blast chilling (+90 °C, +3 °C)       32 kg         Shock freezing (+90°C, -18°C)       22 kg         Internal dimensions (wxpxh)       615 x 417 x 775 mm         External dimensions (wxpxh)       715 x 695 x 1412 mm         Capacity (liter)       199 L         Packaging dimensions       730 x 755 x 1555 mm         Packing volume       0.9 m³         Gross weight       132 kg                                                                                                                                                                                                                                                         | GWP                                      | 3                   |
| Max. power consumption cold cycles  1531 W - 6.13 A  Blast chilling (+90 °C, +3 °C)  32 kg  Shock freezing (+90 °C, -18 °C)  22 kg  Internal dimensions (wxpxh)  615 x 417 x 775 mm  External dimensions (wxpxh)  715 x 695 x 1412 mm  Capacity (liter)  199 L  Packaging dimensions  730 x 755 x 1555 mm  Packing volume  0.9 m³  Gross weight  132 kg                                                                                                                                                                                                                                                                                                                                                                                                                       | Climate class                            | 4                   |
| Blast chilling (+90 °C, +3 °C)  Shock freezing (+90 °C, -18 °C)  22 kg  Internal dimensions (wxpxh)  615 x 417 x 775 mm  External dimensions (wxpxh)  715 x 695 x 1412 mm  Capacity (liter)  199 L  Packaging dimensions  730 x 755 x 1555 mm  Packing volume  0.9 m³  Gross weight  132 kg                                                                                                                                                                                                                                                                                                                                                                                                                                                                                   | Power supply (Ph / Volts / Hz)           | 220-240/1N/50       |
| Shock freezing (+90°C, -18°C)  22 kg  Internal dimensions (wxpxh)  External dimensions (wxpxh)  715 x 695 x 1412 mm  Capacity (liter)  Packaging dimensions  730 x 755 x 1555 mm  Packing volume  0.9 m³  Gross weight  132 kg                                                                                                                                                                                                                                                                                                                                                                                                                                                                                                                                                | Max. power consumption cold cycles       | 1531 W - 6.13 A     |
| Internal dimensions (wxpxh)  External dimensions (wxpxh)  715 x 695 x 1412 mm  Capacity (liter)  199 L  Packaging dimensions  730 x 755 x 1555 mm  Packing volume  0.9 m³  Gross weight  132 kg                                                                                                                                                                                                                                                                                                                                                                                                                                                                                                                                                                               | Blast chilling (+90 °C, +3 °C)           | 32 kg               |
| External dimensions (wxpxh)  715 x 695 x 1412 mm  Capacity (liter)  199 L  Packaging dimensions  730 x 755 x 1555 mm  Packing volume  0.9 m³  Gross weight  132 kg                                                                                                                                                                                                                                                                                                                                                                                                                                                                                                                                                                                                            | Shock freezing (+90°C, -18°C)            | 22 kg               |
| Capacity (liter)  Packaging dimensions  730 x 755 x 1555 mm  Packing volume  0.9 m³  Gross weight  132 kg                                                                                                                                                                                                                                                                                                                                                                                                                                                                                                                                                                                                                                                                     | Internal dimensions (wxpxh)              | 615 x 417 x 775 mm  |
| Packaging dimensions 730 x 755 x 1555 mm  Packing volume 0.9 m³  Gross weight 132 kg                                                                                                                                                                                                                                                                                                                                                                                                                                                                                                                                                                                                                                                                                          | External dimensions (wxpxh)              | 715 x 695 x 1412 mm |
| Packing volume  0.9 m³  Gross weight  132 kg                                                                                                                                                                                                                                                                                                                                                                                                                                                                                                                                                                                                                                                                                                                                  | Capacity (liter)                         | 199 L               |
| Gross weight 132 kg                                                                                                                                                                                                                                                                                                                                                                                                                                                                                                                                                                                                                                                                                                                                                           | Packaging dimensions                     | 730 x 755 x 1555 mm |
|                                                                                                                                                                                                                                                                                                                                                                                                                                                                                                                                                                                                                                                                                                                                                                               | Packing volume                           | 0.9 m <sup>3</sup>  |
| EN22042                                                                                                                                                                                                                                                                                                                                                                                                                                                                                                                                                                                                                                                                                                                                                                       | Gross weight                             | 132 kg              |
|                                                                                                                                                                                                                                                                                                                                                                                                                                                                                                                                                                                                                                                                                                                                                                               | EN22042                                  |                     |

## GASTRONOMIA / GASTRONOMY

H MIN 120 mm H MAX 165 mm

(E) CONNESSIONE ELETTRICA ELECTRICAL CONNECTION