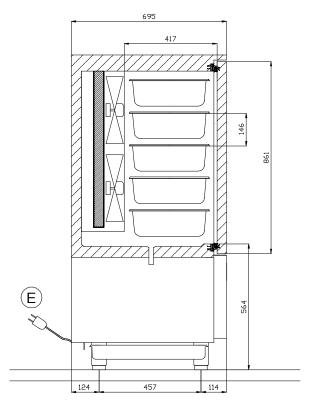

## GASTRONOMIA / GASTRONOMY

H MIN 120 mm H MAX 165 mm

(E) CONNESSIONE ELETTRICA ELECTRICAL CONNECTION