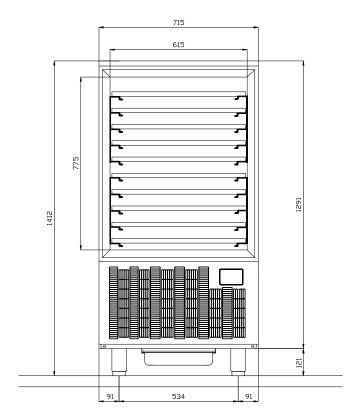

## **OPTIONAL EQUIPMENT**

Kit of casters.

Door with hinge on right side.

Control and save HACCP data in the cloud. (optional with bluetooth or wifi connection kit)

| Cooling capacity (Evap10°C / Cond. 45°C)         2411 W           Condensation         self-contained air           Refrigerant gas         R290           GWP         3           Climate class         4           Power supply (Ph / Volts / Hz)         220-240/1N/50           Max. power consumption cold cycles         1531 W - 613 A           Blast chilling (+90°C, +3°C)         32 kg           Shock freezing (+90°C, -18°C)         22 kg           Internal dimensions (wxpxh)         615 x 417 x 775 mm           External dimensions (wxpxh)         715 x 695 x 1412 mm           Capacity (liter)         199 L           Packaging dimensions         730 x 755 x 1555 mm           Packing volume         0.9 m³           Gross weight         132 kg | Technical data                           | S                   |
|-------------------------------------------------------------------------------------------------------------------------------------------------------------------------------------------------------------------------------------------------------------------------------------------------------------------------------------------------------------------------------------------------------------------------------------------------------------------------------------------------------------------------------------------------------------------------------------------------------------------------------------------------------------------------------------------------------------------------------------------------------------------------------|------------------------------------------|---------------------|
| Refrigerant gas       R290         GWP       3         Climate class       4         Power supply (Ph / Volts / Hz)       220-240/IN/50         Max. power consumption cold cycles       1531 W - 6.13 A         Blast chilling (+90 °C, +3 °C)       32 kg         Shock freezing (+90 °C, -18 °C)       22 kg         Internal dimensions (wxpxh)       615 x 417 x 775 mm         External dimensions (wxpxh)       715 x 695 x 1412 mm         Capacity (liter)       199 L         Packaging dimensions       730 x 755 x 1555 mm         Packing volume       0.9 m³         Gross weight       132 kg                                                                                                                                                                  | Cooling capacity (Evap10°C / Cond. 45°C) | 2411 W              |
| GWP       3         Climate class       4         Power supply (Ph / Volts / Hz)       220-240/1N/50         Max. power consumption cold cycles       1531 W - 6.13 A         Blast chilling (+90 °C, +3 °C)       32 kg         Shock freezing (+90 °C, -18 °C)       22 kg         Internal dimensions (wxpxh)       615 x 417 x 775 mm         External dimensions (wxpxh)       715 x 695 x 1412 mm         Capacity (liter)       199 L         Packaging dimensions       730 x 755 x 1555 mm         Packing volume       0.9 m³         Gross weight       132 kg                                                                                                                                                                                                     | Condensation                             | self-contained air  |
| Climate class   4                                                                                                                                                                                                                                                                                                                                                                                                                                                                                                                                                                                                                                                                                                                                                             | Refrigerant gas                          | R290                |
| Power supply (Ph / Volts / Hz)       220-240/1N/50         Max. power consumption cold cycles       1531 W - 6.13 A         Blast chilling (+90 °C, +3 °C)       32 kg         Shock freezing (+90°C, -18°C)       22 kg         Internal dimensions (wxpxh)       615 x 417 x 775 mm         External dimensions (wxpxh)       715 x 695 x 1412 mm         Capacity (liter)       199 L         Packaging dimensions       730 x 755 x 1555 mm         Packing volume       0.9 m³         Gross weight       132 kg                                                                                                                                                                                                                                                         | GWP                                      | 3                   |
| Max. power consumption cold cycles  1531 W - 6.13 A  Blast chilling (+90 °C, +3 °C)  32 kg  Shock freezing (+90 °C, -18 °C)  22 kg  Internal dimensions (wxpxh)  615 x 417 x 775 mm  External dimensions (wxpxh)  715 x 695 x 1412 mm  Capacity (liter)  199 L  Packaging dimensions  730 x 755 x 1555 mm  Packing volume  0.9 m³  Gross weight  132 kg                                                                                                                                                                                                                                                                                                                                                                                                                       | Climate class                            | 4                   |
| Blast chilling (+90 °C, +3 °C)  Shock freezing (+90 °C, -18 °C)  22 kg  Internal dimensions (wxpxh)  615 x 417 x 775 mm  External dimensions (wxpxh)  715 x 695 x 1412 mm  Capacity (liter)  199 L  Packaging dimensions  730 x 755 x 1555 mm  Packing volume  0.9 m³  Gross weight  132 kg                                                                                                                                                                                                                                                                                                                                                                                                                                                                                   | Power supply (Ph / Volts / Hz)           | 220-240/1N/50       |
| Shock freezing (+90°C, -18°C)  22 kg  Internal dimensions (wxpxh)  External dimensions (wxpxh)  715 x 695 x 1412 mm  Capacity (liter)  Packaging dimensions  730 x 755 x 1555 mm  Packing volume  0.9 m³  Gross weight  132 kg                                                                                                                                                                                                                                                                                                                                                                                                                                                                                                                                                | Max. power consumption cold cycles       | 1531 W - 6.13 A     |
| Internal dimensions (wxpxh)  External dimensions (wxpxh)  715 x 695 x 1412 mm  Capacity (liter)  199 L  Packaging dimensions  730 x 755 x 1555 mm  Packing volume  0.9 m³  Gross weight  132 kg                                                                                                                                                                                                                                                                                                                                                                                                                                                                                                                                                                               | Blast chilling (+90 °C, +3 °C)           | 32 kg               |
| External dimensions (wxpxh)  715 x 695 x 1412 mm  Capacity (liter)  199 L  Packaging dimensions  730 x 755 x 1555 mm  Packing volume  0.9 m³  Gross weight  132 kg                                                                                                                                                                                                                                                                                                                                                                                                                                                                                                                                                                                                            | Shock freezing (+90°C, -18°C)            | 22 kg               |
| Capacity (liter)  Packaging dimensions  730 x 755 x 1555 mm  Packing volume  0.9 m³  Gross weight  132 kg                                                                                                                                                                                                                                                                                                                                                                                                                                                                                                                                                                                                                                                                     | Internal dimensions (wxpxh)              | 615 x 417 x 775 mm  |
| Packaging dimensions 730 x 755 x 1555 mm  Packing volume 0.9 m³  Gross weight 132 kg                                                                                                                                                                                                                                                                                                                                                                                                                                                                                                                                                                                                                                                                                          | External dimensions (wxpxh)              | 715 x 695 x 1412 mm |
| Packing volume  0.9 m³  Gross weight  132 kg                                                                                                                                                                                                                                                                                                                                                                                                                                                                                                                                                                                                                                                                                                                                  | Capacity (liter)                         | 199 L               |
| Gross weight 132 kg                                                                                                                                                                                                                                                                                                                                                                                                                                                                                                                                                                                                                                                                                                                                                           | Packaging dimensions                     | 730 x 755 x 1555 mm |
|                                                                                                                                                                                                                                                                                                                                                                                                                                                                                                                                                                                                                                                                                                                                                                               | Packing volume                           | 0.9 m <sup>3</sup>  |
| EN22042                                                                                                                                                                                                                                                                                                                                                                                                                                                                                                                                                                                                                                                                                                                                                                       | Gross weight                             | 132 kg              |
|                                                                                                                                                                                                                                                                                                                                                                                                                                                                                                                                                                                                                                                                                                                                                                               | EN22042                                  |                     |