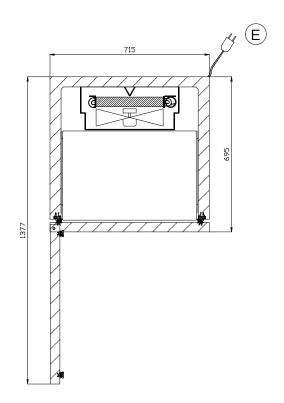

## GASTRONOMIA / GASTRONOMY

H MIN 120 mm H MAX 165 mm

(E) CONNESSIONE ELETTRICA ELECTRICAL CONNECTION