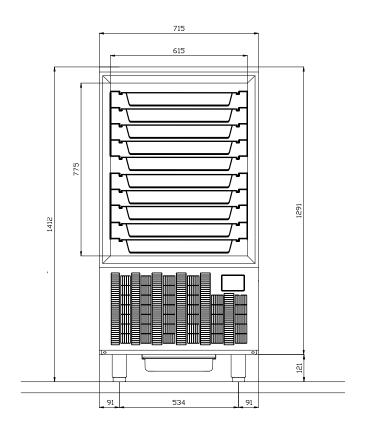

## **CAPACITY**

10 TRAYS GN 1/1 H20 - H40 -

10 TRAYS EN 60x40

+90 ▼+3 32 kg +90 ▼-18 22 kg

## **OPTIONAL EQUIPMENT**

Kit of casters.

Door with hinge on right side.

Control and save HACCP data in the cloud. (optional with bluetooth or wifi connection kit)

| Cooling capacity (Evap10°C / Cond. 45°C)         2411 W           Condensation         self-contained air           Refrigerant gas         R290           GWP         3           Climate class         4           Power supply (Ph / Volts / Hz)         220-240/1N/50           Max. power consumption cold cycles         1531 W - 613 A           Blast chilling (+90°C, +3°C)         32 kg           Shock freezing (+90°C, -18°C)         22 kg           Internal dimensions (wxpxh)         615 x 417 x 775 mm           External dimensions (wxpxh)         715 x 695 x 1412 mm           Capacity (liter)         199 L           Packaging dimensions         730 x 755 x 1555 mm           Packing volume         0.9 m³           Gross weight         132 kg | Technical data                           | S                   |
|-------------------------------------------------------------------------------------------------------------------------------------------------------------------------------------------------------------------------------------------------------------------------------------------------------------------------------------------------------------------------------------------------------------------------------------------------------------------------------------------------------------------------------------------------------------------------------------------------------------------------------------------------------------------------------------------------------------------------------------------------------------------------------|------------------------------------------|---------------------|
| Refrigerant gas       R290         GWP       3         Climate class       4         Power supply (Ph / Volts / Hz)       220-240/IN/50         Max. power consumption cold cycles       1531 W - 6.13 A         Blast chilling (+90 °C, +3 °C)       32 kg         Shock freezing (+90 °C, -18 °C)       22 kg         Internal dimensions (wxpxh)       615 x 417 x 775 mm         External dimensions (wxpxh)       715 x 695 x 1412 mm         Capacity (liter)       199 L         Packaging dimensions       730 x 755 x 1555 mm         Packing volume       0.9 m³         Gross weight       132 kg                                                                                                                                                                  | Cooling capacity (Evap10°C / Cond. 45°C) | 2411 W              |
| GWP       3         Climate class       4         Power supply (Ph / Volts / Hz)       220-240/1N/50         Max. power consumption cold cycles       1531 W - 6.13 A         Blast chilling (+90 °C, +3 °C)       32 kg         Shock freezing (+90 °C, -18 °C)       22 kg         Internal dimensions (wxpxh)       615 x 417 x 775 mm         External dimensions (wxpxh)       715 x 695 x 1412 mm         Capacity (liter)       199 L         Packaging dimensions       730 x 755 x 1555 mm         Packing volume       0.9 m³         Gross weight       132 kg                                                                                                                                                                                                     | Condensation                             | self-contained air  |
| Climate class   4                                                                                                                                                                                                                                                                                                                                                                                                                                                                                                                                                                                                                                                                                                                                                             | Refrigerant gas                          | R290                |
| Power supply (Ph / Volts / Hz)       220-240/1N/50         Max. power consumption cold cycles       1531 W - 6.13 A         Blast chilling (+90 °C, +3 °C)       32 kg         Shock freezing (+90°C, -18°C)       22 kg         Internal dimensions (wxpxh)       615 x 417 x 775 mm         External dimensions (wxpxh)       715 x 695 x 1412 mm         Capacity (liter)       199 L         Packaging dimensions       730 x 755 x 1555 mm         Packing volume       0.9 m³         Gross weight       132 kg                                                                                                                                                                                                                                                         | GWP                                      | 3                   |
| Max. power consumption cold cycles  1531 W - 6.13 A  Blast chilling (+90 °C, +3 °C)  32 kg  Shock freezing (+90 °C, -18 °C)  22 kg  Internal dimensions (wxpxh)  615 x 417 x 775 mm  External dimensions (wxpxh)  715 x 695 x 1412 mm  Capacity (liter)  199 L  Packaging dimensions  730 x 755 x 1555 mm  Packing volume  0.9 m³  Gross weight  132 kg                                                                                                                                                                                                                                                                                                                                                                                                                       | Climate class                            | 4                   |
| Blast chilling (+90 °C, +3 °C)  Shock freezing (+90 °C, -18 °C)  22 kg  Internal dimensions (wxpxh)  615 x 417 x 775 mm  External dimensions (wxpxh)  715 x 695 x 1412 mm  Capacity (liter)  199 L  Packaging dimensions  730 x 755 x 1555 mm  Packing volume  0.9 m³  Gross weight  132 kg                                                                                                                                                                                                                                                                                                                                                                                                                                                                                   | Power supply (Ph / Volts / Hz)           | 220-240/1N/50       |
| Shock freezing (+90°C, -18°C)  22 kg  Internal dimensions (wxpxh)  External dimensions (wxpxh)  715 x 695 x 1412 mm  Capacity (liter)  Packaging dimensions  730 x 755 x 1555 mm  Packing volume  0.9 m³  Gross weight  132 kg                                                                                                                                                                                                                                                                                                                                                                                                                                                                                                                                                | Max. power consumption cold cycles       | 1531 W - 6.13 A     |
| Internal dimensions (wxpxh)  External dimensions (wxpxh)  715 x 695 x 1412 mm  Capacity (liter)  199 L  Packaging dimensions  730 x 755 x 1555 mm  Packing volume  0.9 m³  Gross weight  132 kg                                                                                                                                                                                                                                                                                                                                                                                                                                                                                                                                                                               | Blast chilling (+90 °C, +3 °C)           | 32 kg               |
| External dimensions (wxpxh)  715 x 695 x 1412 mm  Capacity (liter)  199 L  Packaging dimensions  730 x 755 x 1555 mm  Packing volume  0.9 m³  Gross weight  132 kg                                                                                                                                                                                                                                                                                                                                                                                                                                                                                                                                                                                                            | Shock freezing (+90°C, -18°C)            | 22 kg               |
| Capacity (liter)  Packaging dimensions  730 x 755 x 1555 mm  Packing volume  0.9 m³  Gross weight  132 kg                                                                                                                                                                                                                                                                                                                                                                                                                                                                                                                                                                                                                                                                     | Internal dimensions (wxpxh)              | 615 x 417 x 775 mm  |
| Packaging dimensions 730 x 755 x 1555 mm  Packing volume 0.9 m³  Gross weight 132 kg                                                                                                                                                                                                                                                                                                                                                                                                                                                                                                                                                                                                                                                                                          | External dimensions (wxpxh)              | 715 x 695 x 1412 mm |
| Packing volume  0.9 m³  Gross weight  132 kg                                                                                                                                                                                                                                                                                                                                                                                                                                                                                                                                                                                                                                                                                                                                  | Capacity (liter)                         | 199 L               |
| Gross weight 132 kg                                                                                                                                                                                                                                                                                                                                                                                                                                                                                                                                                                                                                                                                                                                                                           | Packaging dimensions                     | 730 x 755 x 1555 mm |
|                                                                                                                                                                                                                                                                                                                                                                                                                                                                                                                                                                                                                                                                                                                                                                               | Packing volume                           | 0.9 m <sup>3</sup>  |
| EN22042                                                                                                                                                                                                                                                                                                                                                                                                                                                                                                                                                                                                                                                                                                                                                                       | Gross weight                             | 132 kg              |
|                                                                                                                                                                                                                                                                                                                                                                                                                                                                                                                                                                                                                                                                                                                                                                               | EN22042                                  |                     |