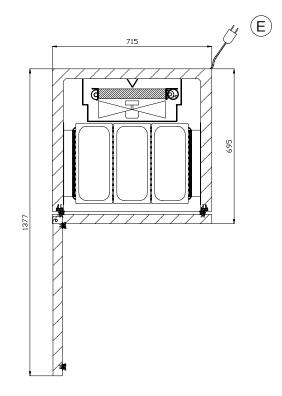

| EN22042                                  |                     |

| EN22042     |        |       |             |        |       |  |  |
|-------------|--------|-------|-------------|--------|-------|--|--|
| +65°C +10°C | kWh/Kg | 0,099 | +65°C -18°C | kWh/Kg | 0,286 |  |  |
|             | Min.   | 96    |             | Min.   | 264   |  |  |
|             | Kg     | 27    |             | Kg     | 17    |  |  |

## GASTRONOMIA / GASTRONOMY







H MIN 120 mm H MAX 165 mm

(E) CONNESSIONE ELETTRICA ELECTRICAL CONNECTION

## PASTICCERIA / PASTRY







- H MIN 120 mm H MAX 165 mm
- (E) CONNESSIONE ELETTRICA ELECTRICAL CONNECTION

## **GELATO** / ICE CREAM









© CONNESSIONE ELETTRICA ELECTRICAL CONNECTION