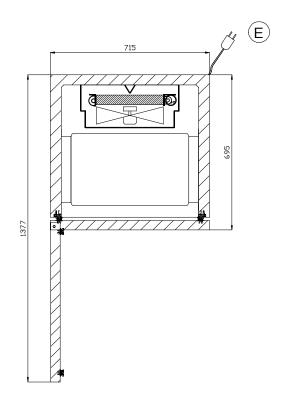

## **OPTIONAL EQUIPMENT**

Kit of casters.

Door with hinge on right side.

Control and save HACCP data in the cloud. (optional with bluetooth or wifi connection kit)

| Cooling capacity (Evap10°C / Cond. 45°C)         2411 W           Condensation         self-contained air           Refrigerant gas         R290           GWP         3           Climate class         4           Power supply (Ph / Volts / Hz)         220-240/1N/50           Max. power consumption cold cycles         1531 W - 613 A           Blast chilling (+90°C, +3°C)         32 kg           Shock freezing (+90°C, -18°C)         22 kg           Internal dimensions (wxpxh)         615 x 417 x 775 mm           External dimensions (wxpxh)         715 x 695 x 1412 mm           Capacity (liter)         199 L           Packaging dimensions         730 x 755 x 1555 mm           Packing volume         0.9 m³           Gross weight         132 kg | Technical data                           | S                   |
|-------------------------------------------------------------------------------------------------------------------------------------------------------------------------------------------------------------------------------------------------------------------------------------------------------------------------------------------------------------------------------------------------------------------------------------------------------------------------------------------------------------------------------------------------------------------------------------------------------------------------------------------------------------------------------------------------------------------------------------------------------------------------------|------------------------------------------|---------------------|
| Refrigerant gas       R290         GWP       3         Climate class       4         Power supply (Ph / Volts / Hz)       220-240/IN/50         Max. power consumption cold cycles       1531 W - 6.13 A         Blast chilling (+90 °C, +3 °C)       32 kg         Shock freezing (+90 °C, -18 °C)       22 kg         Internal dimensions (wxpxh)       615 x 417 x 775 mm         External dimensions (wxpxh)       715 x 695 x 1412 mm         Capacity (liter)       199 L         Packaging dimensions       730 x 755 x 1555 mm         Packing volume       0.9 m³         Gross weight       132 kg                                                                                                                                                                  | Cooling capacity (Evap10°C / Cond. 45°C) | 2411 W              |
| GWP       3         Climate class       4         Power supply (Ph / Volts / Hz)       220-240/1N/50         Max. power consumption cold cycles       1531 W - 6.13 A         Blast chilling (+90 °C, +3 °C)       32 kg         Shock freezing (+90 °C, -18 °C)       22 kg         Internal dimensions (wxpxh)       615 x 417 x 775 mm         External dimensions (wxpxh)       715 x 695 x 1412 mm         Capacity (liter)       199 L         Packaging dimensions       730 x 755 x 1555 mm         Packing volume       0.9 m³         Gross weight       132 kg                                                                                                                                                                                                     | Condensation                             | self-contained air  |
| Climate class   4                                                                                                                                                                                                                                                                                                                                                                                                                                                                                                                                                                                                                                                                                                                                                             | Refrigerant gas                          | R290                |
| Power supply (Ph / Volts / Hz)       220-240/1N/50         Max. power consumption cold cycles       1531 W - 6.13 A         Blast chilling (+90 °C, +3 °C)       32 kg         Shock freezing (+90°C, -18°C)       22 kg         Internal dimensions (wxpxh)       615 x 417 x 775 mm         External dimensions (wxpxh)       715 x 695 x 1412 mm         Capacity (liter)       199 L         Packaging dimensions       730 x 755 x 1555 mm         Packing volume       0.9 m³         Gross weight       132 kg                                                                                                                                                                                                                                                         | GWP                                      | 3                   |
| Max. power consumption cold cycles  1531 W - 6.13 A  Blast chilling (+90 °C, +3 °C)  32 kg  Shock freezing (+90 °C, -18 °C)  22 kg  Internal dimensions (wxpxh)  615 x 417 x 775 mm  External dimensions (wxpxh)  715 x 695 x 1412 mm  Capacity (liter)  199 L  Packaging dimensions  730 x 755 x 1555 mm  Packing volume  0.9 m³  Gross weight  132 kg                                                                                                                                                                                                                                                                                                                                                                                                                       | Climate class                            | 4                   |
| Blast chilling (+90 °C, +3 °C)  Shock freezing (+90 °C, -18 °C)  22 kg  Internal dimensions (wxpxh)  615 x 417 x 775 mm  External dimensions (wxpxh)  715 x 695 x 1412 mm  Capacity (liter)  199 L  Packaging dimensions  730 x 755 x 1555 mm  Packing volume  0.9 m³  Gross weight  132 kg                                                                                                                                                                                                                                                                                                                                                                                                                                                                                   | Power supply (Ph / Volts / Hz)           | 220-240/1N/50       |
| Shock freezing (+90°C, -18°C)  22 kg  Internal dimensions (wxpxh)  External dimensions (wxpxh)  715 x 695 x 1412 mm  Capacity (liter)  Packaging dimensions  730 x 755 x 1555 mm  Packing volume  0.9 m³  Gross weight  132 kg                                                                                                                                                                                                                                                                                                                                                                                                                                                                                                                                                | Max. power consumption cold cycles       | 1531 W - 6.13 A     |
| Internal dimensions (wxpxh)  External dimensions (wxpxh)  715 x 695 x 1412 mm  Capacity (liter)  199 L  Packaging dimensions  730 x 755 x 1555 mm  Packing volume  0.9 m³  Gross weight  132 kg                                                                                                                                                                                                                                                                                                                                                                                                                                                                                                                                                                               | Blast chilling (+90 °C, +3 °C)           | 32 kg               |
| External dimensions (wxpxh)  715 x 695 x 1412 mm  Capacity (liter)  199 L  Packaging dimensions  730 x 755 x 1555 mm  Packing volume  0.9 m³  Gross weight  132 kg                                                                                                                                                                                                                                                                                                                                                                                                                                                                                                                                                                                                            | Shock freezing (+90°C, -18°C)            | 22 kg               |
| Capacity (liter)  Packaging dimensions  730 x 755 x 1555 mm  Packing volume  0.9 m³  Gross weight  132 kg                                                                                                                                                                                                                                                                                                                                                                                                                                                                                                                                                                                                                                                                     | Internal dimensions (wxpxh)              | 615 x 417 x 775 mm  |
| Packaging dimensions 730 x 755 x 1555 mm  Packing volume 0.9 m³  Gross weight 132 kg                                                                                                                                                                                                                                                                                                                                                                                                                                                                                                                                                                                                                                                                                          | External dimensions (wxpxh)              | 715 x 695 x 1412 mm |
| Packing volume  0.9 m³  Gross weight  132 kg                                                                                                                                                                                                                                                                                                                                                                                                                                                                                                                                                                                                                                                                                                                                  | Capacity (liter)                         | 199 L               |
| Gross weight 132 kg                                                                                                                                                                                                                                                                                                                                                                                                                                                                                                                                                                                                                                                                                                                                                           | Packaging dimensions                     | 730 x 755 x 1555 mm |
|                                                                                                                                                                                                                                                                                                                                                                                                                                                                                                                                                                                                                                                                                                                                                                               | Packing volume                           | 0.9 m <sup>3</sup>  |
| EN22042                                                                                                                                                                                                                                                                                                                                                                                                                                                                                                                                                                                                                                                                                                                                                                       | Gross weight                             | 132 kg              |
|                                                                                                                                                                                                                                                                                                                                                                                                                                                                                                                                                                                                                                                                                                                                                                               | EN22042                                  |                     |

## GASTRONOMIA / GASTRONOMY

H MIN 120 mm H MAX 165 mm

(E) CONNESSIONE ELETTRICA ELECTRICAL CONNECTION