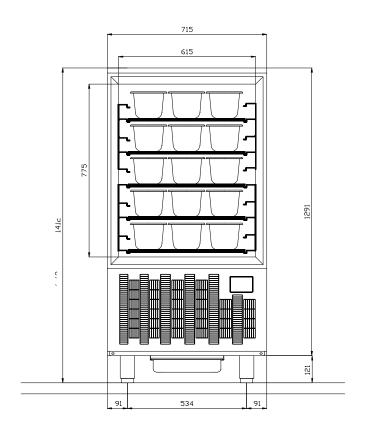

| EN22042                                  |                     |

| EN22042     |        |       |             |        |       |  |  |
|-------------|--------|-------|-------------|--------|-------|--|--|
| +65°C +10°C | kWh/Kg | 0,099 | +65°C -18°C | kWh/Kg | 0,286 |  |  |
|             | Min.   | 96    |             | Min.   | 264   |  |  |
|             | Kg     | 27    |             | Kg     | 17    |  |  |

## GASTRONOMIA / GASTRONOMY







H MIN 120 mm H MAX 165 mm

(E) CONNESSIONE ELETTRICA ELECTRICAL CONNECTION

## PASTICCERIA / PASTRY







- H MIN 120 mm H MAX 165 mm
- (E) CONNESSIONE ELETTRICA ELECTRICAL CONNECTION

## **GELATO** / ICE CREAM









© CONNESSIONE ELETTRICA ELECTRICAL CONNECTION