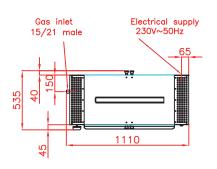

## **SPECIFICATIONS**

| Capacity                 | 27 open poultries             |
|--------------------------|-------------------------------|
| Gas power                | 15 kW                         |
| Power supply             | 208-230V~50Hz/60Hz            |
| Electrical power         | 0.23 kW                       |
| Weight and size (HxDxW)  | 165 kg ; 1810 x 535 x 1080 mm |
| Shipping weight and size | 220 kg ; 1965 x 760 x 1225 mm |
| Guarantee                | 1 year parts                  |