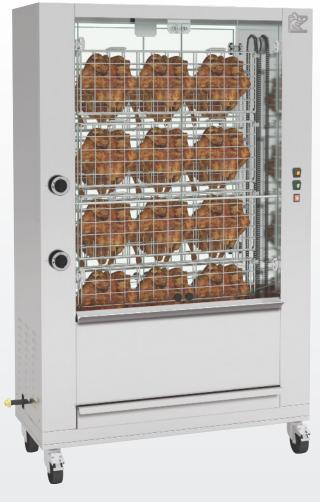

Brasilia All stainless steel

### **FEATURES**

- ☐ All stainless steel unit
- ☐ Front and back visibility and accessibility
- ☐ Independent infrared gas burners with interchangeable ceramic bricks
- 4 K-glass doors
- ☐ Bottom drip tray with drainage tap
- ☐ Interior halogen lighting
  - ☐ 27 chickens in 30 minutes
  - ☐ Reduced gas consumption 9 spits = 41000 (btu/h)
  - ☐ Compact design with optimized dimensions (shallow depth: 535 mm)
  - ☐ Quick return on investment