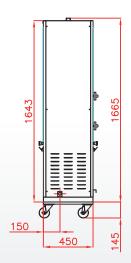

## **SPECIFICATIONS**

| Capacity                 | 27 open poultries             |
|--------------------------|-------------------------------|
| Gas power                | 15 kW                         |
| Power supply             | 208-230V~50Hz/60Hz            |
| Electrical power         | 0.23 kW                       |
| Weight and size (HxDxW)  | 165 kg ; 1810 x 535 x 1080 mm |
| Shipping weight and size | 220 kg ; 1965 x 760 x 1225 mm |
| Guarantee                | 1 year parts                  |