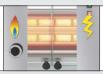

### **FEATURES**

- ☐ All stainless steel unit
- ☐ Front and back visibility and accessibility
- ☐ Independent infrared gas burners with interchangeable ceramic bricks
- 4 K-glass doors
- ☐ Bottom drip tray with drainage tap
- ☐ Interior halogen lighting
  - ☐ 27 chickens in 30 minutes
  - ☐ Reduced gas consumption 9 spits = 41000 (btu/h)
  - ☐ Compact design with optimized dimensions (shallow depth: 535 mm)
  - ☐ Quick return on investment

## **TECHNICAL DETAILS**

Overview of some of the standard features.

Replaceable ceramic bricks for significant financial savings.

Bottom drip tray with drainage tap.

Gas safety! separation of the gas and electric chambers avoids any risks of explosion.