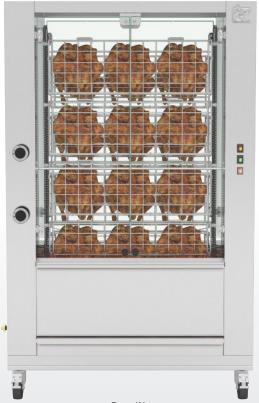

## **DESIGN**

The Brasilia rotisserie line is dedicated to the unique spatchcock style cooking method, roasting whole butterflied chickens flavored with any choice of marinades or seasonings.

Spatchcock roasting is a perfect fit for any kind of ethnic market (Hispanic, Middle Eastern, etc.), while doubling your production volume and decreasing your energy consumption by half.

### **FEATURES**

- ☐ All stainless steel unit
- ☐ Front and back visibility and accessibility
- ☐ Independent infrared gas burners with interchangeable ceramic bricks
- 4 K-glass doors
- ☐ Bottom drip tray with drainage tap
- ☐ Interior halogen lighting
  - ☐ 27 chickens in 30 minutes
  - ☐ Reduced gas consumption 9 spits = 41000 (btu/h)
  - ☐ Compact design with optimized dimensions (shallow depth: 535 mm)
  - ☐ Quick return on investment