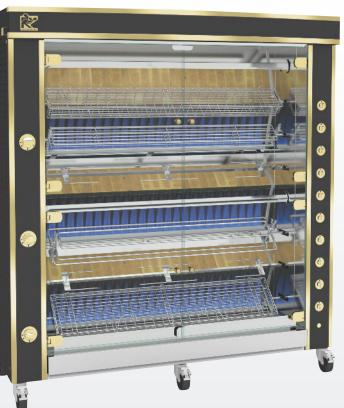

## DESIGN

Rotisol's most popular line, the Millenium combines the drama of visible flames and the beauty of elegant finishes with the highest degree of functionality.

A wide array of spits allow the chef to cook anything that can be roasted: whole or split chickens, lamb, beef roasts and steaks, cuts of pork, fish, vegetables, even fruit.

The optional Vertical Spit System with its choice of eight hanging accessories expands the menu possibilities even more and adds additional visual appeal.

### **FEATURES**

- Energy efficient
- Tempered K-glass doors
- □ Independent motor for each spit
- Equipped with bottom drip tray with built-in drainage
- Rotisol patented burners
- Powerful halogen lamps
- Delivered with 8 prongless spits (CUI1600)

# Millenium 1675.8MLG/MSG + i

| SPECIFICATIONS           |                               |
|--------------------------|-------------------------------|
| Capacity                 | 56/64 poultries               |
| Gas power                | 45 kW                         |
| Power supply             | 208-230V~50Hz/60Hz            |
| Electrical power         | 0.75 kW                       |
| Weight and size (HxDxW)  | 350 kg ; 1840 x 720 x 1725 mm |
| Shipping weight and size | 411 kg ; 1970 x 780 x 1780 mm |
| Guarantee                | 1 year parts                  |