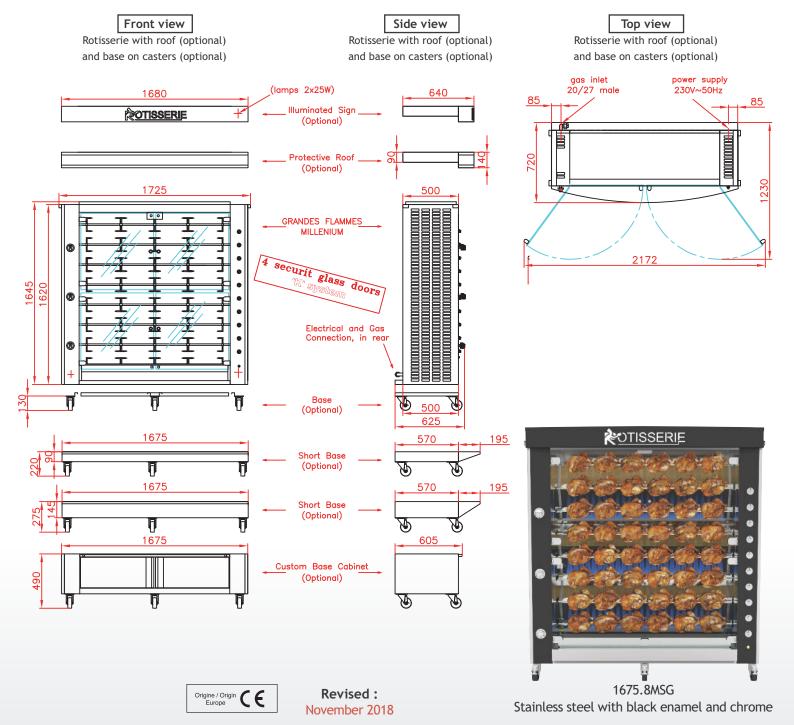

# Millenium 1675.8MLG/MSG + i

| SPECIFICATIONS           |                               |
|--------------------------|-------------------------------|
| Capacity                 | 56/64 poultries               |
| Gas power                | 45 kW                         |
| Power supply             | 208-230V~50Hz/60Hz            |
| Electrical power         | 0.75 kW                       |
| Weight and size (HxDxW)  | 350 kg ; 1840 x 720 x 1725 mm |
| Shipping weight and size | 411 kg ; 1970 x 780 x 1780 mm |
| Guarantee                | 1 year parts                  |