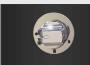

Emergency stop button type

«punch» easily accessible.

components. Removable inside side-panels

doubles protection from grease seeping into motors and other sensitive parts