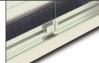

Switches, in chromed or brass-colored metal

Reinforced heating elements

with stainless steel holders

to keep them in place and

removable stainless steel

panels for easy cleaning.

Anti-scald K-glass reduces external thermal radiation (energy saving). Glass overlaps drip pan to keep splatters inside (anti-slip rotection).