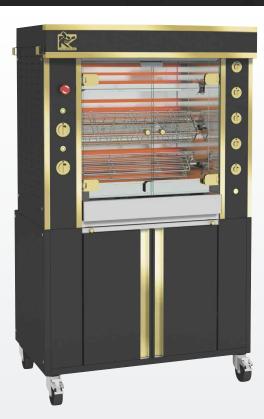

### DESIGN

Rotisol's most popular line, the Millenium combines the beauty of elegant finishes with the highest degree of functionality and cooking quality.

A wide array of spits allow the chef to cook anything that can be roasted: whole or split chickens, lamb, beef roasts and steaks, cuts of pork, porchetta, fish, vegetables, even fruit.

The optional Vertical Spit System with its choice of eight hanging accessories expands the menu possibilities even more and adds additional visual appeal.

### **FEATURES**

- □ Energy efficient
- Tempered K-glass doors
- Independent motor for each spit
- Equipped with bottom drip tray with built-in drainage
- Reinforced and anti warping heating element
- Powerful halogen lamps
- □ Delivered with 3 prongless spits (CUI975)

Overview of some of the standard features.

- Illuminated sign «Rotisserie» for enamel model only
- Base on casters with brakes

**TECHNICAL DETAILS** 

975.2MLE Black enamel and brass

Easy and protected access to the compartment of connections and electrical