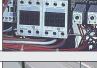

Overview of some of the standard features.

- Illuminated sign «Rotisserie» for enamel model only
- Base on casters with brakes

**TECHNICAL DETAILS** 

975.2MLE Black enamel and brass

Easy and protected access to the compartment of connections and electrical

Switches, in chromed or brass-colored metal

Reinforced heating elements

with stainless steel holders

to keep them in place and

removable stainless steel

panels for easy cleaning.

Anti-scald K-glass reduces external thermal radiation (energy saving). Glass overlaps drip pan to keep splatters inside (anti-slip rotection).