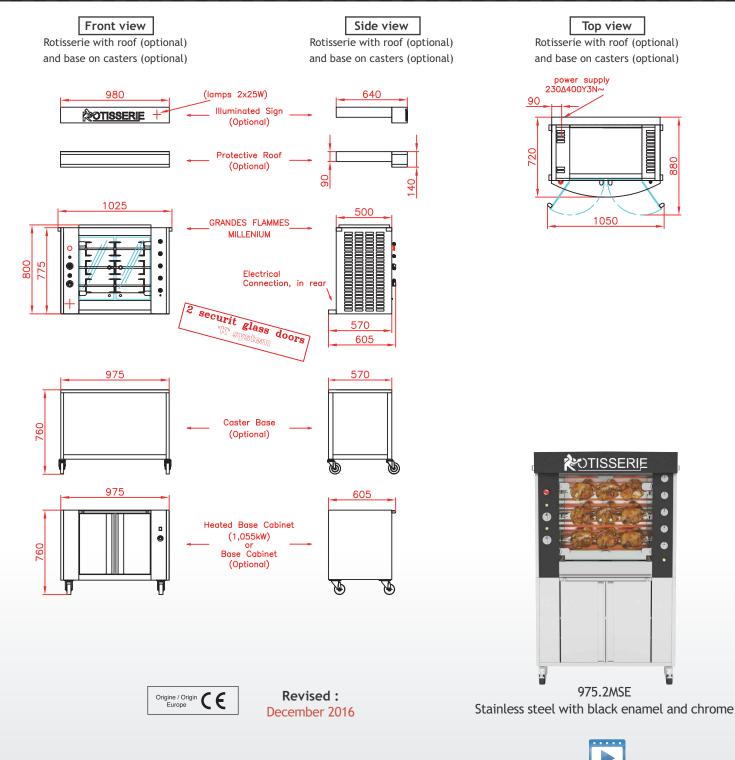

Overview of some of the standard features.

- Illuminated sign «Rotisserie» for enamel model only
- Base on casters with brakes

**TECHNICAL DETAILS** 

975.2MLE Black enamel and brass

Easy and protected access to the compartment of connections and electrical

### **SPECIFICATIONS**

| Capacity                 | 6/9 poultries                    |
|--------------------------|----------------------------------|
| Power supply             | 400 Volts 3 phases+neutral+earth |
| Electrical power         | 8.34 kW                          |
| Weight and size (HxDxW)  | 120 kg ; 1625 x 720 x 1025 mm    |
| Shipping weight and size | 181 kg ; 1760 x 760 x 1070 mm    |
| Guarantee                | 1 year parts                     |