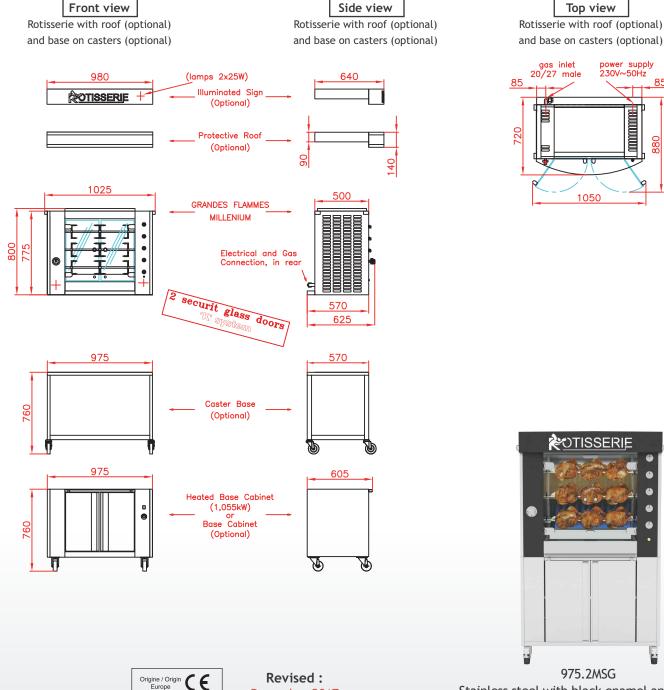

Overview of some of the standard features.

patent).

- Illuminated sign «Rotisserie» for enamel model only
- Base on casters with brakes

**TECHNICAL DETAILS** 

975.2MLG Black en<u>amel and brass</u>

Gas safety ! separation of the gas and electric chambers avoids any risks of explosion.

# 975.2MLG/MSG + i

85

880

ANNANANANA AN

December 2017

Stainless steel with black enamel and chrome

## **SPECIFICATIONS**

| Capacity                 | 6/9 poultries                 |
|--------------------------|-------------------------------|
| Gas power                | 10 kW                         |
| Power supply             | 208-230V~50Hz/60Hz            |
| Electrical power         | 0.34 kW                       |
| Weight and size (HxDxW)  | 120 kg ; 1625 x 720 x 1025 mm |
| Shipping weight and size | 181 kg ; 1760 x 760 x 1070 mm |
| Guarantee                | 1 year parts                  |