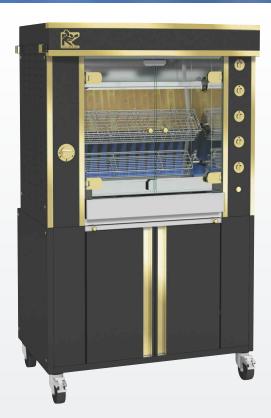

## DESIGN

Rotisol's most popular line, the Millenium combines the drama of visible flames and the beauty of elegant finishes with the highest degree of functionality.

A wide array of spits allow the chef to cook anything that can be roasted: whole or split chickens, lamb, beef roasts and steaks, cuts of pork, fish, vegetables, even fruit.

#### **FEATURES**

- Energy efficient
- Tempered K-glass doors
- Independent motor for each spit
- Equipped with bottom drip tray with built-in drainage
- Rotisol patented burners
- Powerful halogen lamps
- Delivered with 3 prongless spits (CUI975)

Overview of some of the standard features.

patent).

- Illuminated sign «Rotisserie» for enamel model only
- Base on casters with brakes

**TECHNICAL DETAILS** 

975.2MLG Black en<u>amel and brass</u>

Gas safety ! separation of the gas and electric chambers avoids any risks of explosion.