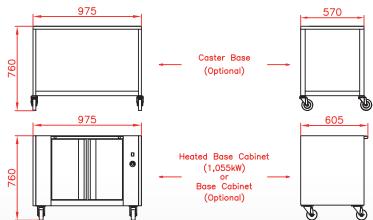

# Front view

Rotisserie with roof (optional) and base on casters (optional)

### Side view

Rotisserie with roof (optional) and base on casters (optional)

### Top view

Rotisserie with roof (optional) and base on casters (optional)