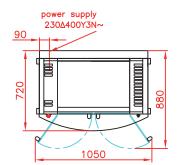

# Front view

Rotisserie with roof (optional) and base on casters (optional)

### Side view

Rotisserie with roof (optional) and base on casters (optional)

### Top view

Rotisserie with roof (optional) and base on casters (optional)

### **SPECIFICATIONS**

| Capacity                 | 10/15 poultries                  |  |  |
|--------------------------|----------------------------------|--|--|
| Power supply             | 400 Volts 3 phases+neutral+earth |  |  |
| Electrical power         | 15.4 kW                          |  |  |
| Weight and size (HxDxW)  | 190 kg ; 1985 x 720 x 1025 mm    |  |  |
| Shipping weight and size | 251 kg ; 2120 x 760 x 1070 mm    |  |  |
| Guarantee                | 1 year parts                     |  |  |