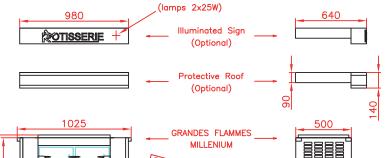

### **FEATURES**

- Energy efficient
- □ Tempered K-glass doors
- ☐ Independent motor for each spit
- ☐ Equipped with bottom drip tray with built-in drainage
- ☐ Reinforced and anti warping heating element
- □ Powerful halogen lamps
- ☐ Delivered with 5 prongless spits (CUI975)
- ☐ Illuminated sign «Rotisserie» for enamel model only
- □ Base on casters with brakes

# Front view

Rotisserie with roof (optional) and base on casters (optional)

### Side view

Rotisserie with roof (optional) and base on casters (optional)

### Top view

Rotisserie with roof (optional) and base on casters (optional)