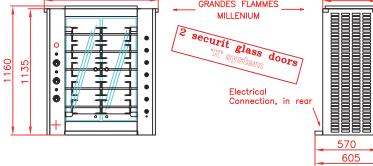

### **FEATURES**

- Energy efficient
- □ Tempered K-glass doors
- ☐ Independent motor for each spit
- ☐ Equipped with bottom drip tray with built-in drainage
- ☐ Reinforced and anti warping heating element
- □ Powerful halogen lamps
- ☐ Delivered with 5 prongless spits (CUI975)
- ☐ Illuminated sign «Rotisserie» for enamel model only
- □ Base on casters with brakes

# Front view

Rotisserie with roof (optional) and base on casters (optional)

### Side view

Rotisserie with roof (optional) and base on casters (optional)

### Top view

Rotisserie with roof (optional) and base on casters (optional)