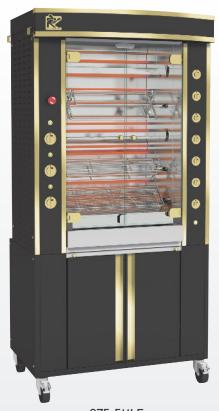

# Millenium

975.5MLE/MSE + i

975.5MLE Black enamel and brass

### **DESIGN**

Rotisol's most popular line, the Millenium combines the beauty of elegant finishes with the highest degree of functionality and cooking quality.

A wide array of spits allow the chef to cook anything that can be roasted: whole or split chickens, lamb, beef roasts and steaks, cuts of pork, porchetta, fish, vegetables, even fruit.

### **FEATURES**

- Energy efficient
- □ Tempered K-glass doors
- ☐ Independent motor for each spit
- ☐ Equipped with bottom drip tray with built-in drainage
- ☐ Reinforced and anti warping heating element
- □ Powerful halogen lamps
- ☐ Delivered with 5 prongless spits (CUI975)
- ☐ Illuminated sign «Rotisserie» for enamel model only
- □ Base on casters with brakes