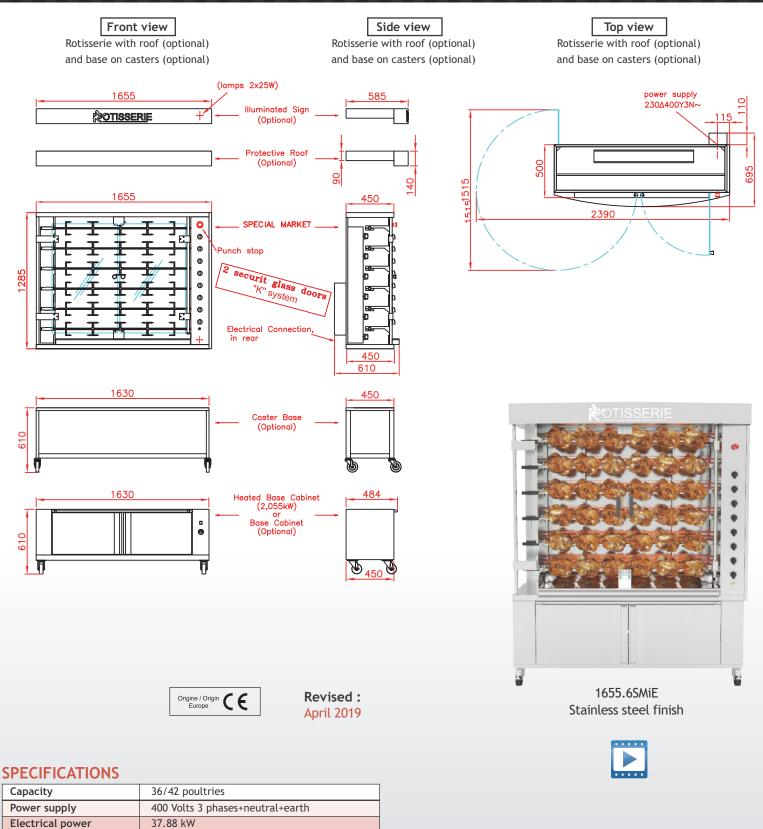

### **TECHNICAL DETAILS**

Overview of some of the standard features.

Reinforced heating elements with stainless steel holders to keep them in place and removable stainless steel panels for easy cleaning.

Independant floating, swinging and adjustable motors to for easy placement and removal of spits.

Anti-scald K-glass reduces external thermal radiation (energy saving). Glass overlaps drip pan to keep splatters inside (anti-slip protection).

Robust hinges designed for

heavy use, with integrated

locking in open and closed

positions.

1655.6SME Black front panels and stainless steel finish

> Easy and protected access to the compartment of connections and electrical components.

235 kg ; 1985 x 695 x 1655 mm

300 kg ; 1970 x 780 x 1780 mm

Weight and size (HxDxW)

Shipping weight and size

Guarantee