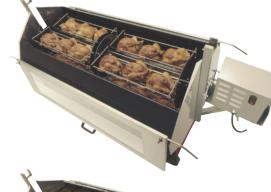

## ROTISSERIE 24 POULTRIES

BBQ / GRILL LARGE SURFACE

BIG SPIT ROASTER

## **ACCESSORIES**

A variety of accessories are available.

| SB.BAL Revolving basket spit for chicken. Set of 8 baskets. | SB.GP<br>Spit for turkey, pig, ham & sheep. | SB.GRILL 4 cast iron cooking griddles. | BA1675<br>Lamb/suckling-pig spit. |
|-------------------------------------------------------------|---------------------------------------------|----------------------------------------|-----------------------------------|
|                                                             |                                             |                                        |                                   |