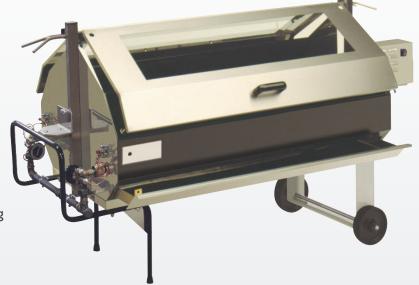

#### **DESIGN**

Designed to serve your needs in outdoor cooking, big enough to perfectly roast all different sizes of meat. The Super BBQ will be your best ally to bring to weddings, festivals, banquets, picnics... Attractive, easily transportable and easy to clean, the Super BBQ is the equipment that will make the difference...

#### **FEATURES**

- Energy efficient
- 2 Tempered K-glass doors
- ☐ Heavy duty removable motor
- ☐ Drip pan can double as a cutting board
- ☐ Rotisol patented burners
  - (engineered and manufactured by Rotisol)
- ☐ Easy access for maintenance and high pressure cleaning
- Low maintenance
- ☐ All stainless steel and black enamel
- ☐ Pilot-thermocouple. Gas safety valve
- Quick change accessories

SB8
Black enamel and stainless steel finish

#### **TECHNICAL DETAILS**

Overview of some of the standard features.

Stainless steel burner with removable air filter (Rotisol patent)

2 removable flap-doors with tempered glass windows.

Black enamel and stainless steel finish.

Stainless steel drip pan with drainage valve.

Heavy duty wheels and handle for easy placement.

Gas safety valve.