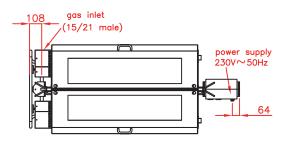

# Top view

# Side view

Front view

# **SPECIFICATIONS**

| Capacity                    | 24 poultries or 1 lamb        |
|-----------------------------|-------------------------------|
| Gas power                   | 33 kW                         |
| Power supply                | 208-230V~50Hz/60Hz            |
| Electrical power            | 0.1 kW                        |
| Weight and size (HxDxW)     | 155 kg ; 1070 x 808 x 1865 mm |
| Useful surface of the grill | 1280 x 480 mm                 |
| Shipping weight and size    | 200 kg ; 1120 x 900 x 2150 mm |
| Warranty                    | 1 year on parts               |