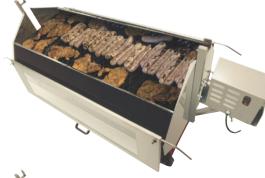

y wheels and handle for easy placement.



Gas safety valve.

## **ACCESSORIES**

A variety of accessories are available.

| SB.BAL Revolving basket spit for chicken. Set of 8 baskets. | SB.GP<br>Spit for turkey, pig, ham & sheep. | SB.GRILL 4 cast iron cooking griddles. | BA1675<br>Lamb/suckling-pig spit. |
|-------------------------------------------------------------|---------------------------------------------|----------------------------------------|-----------------------------------|
|                                                             |                                             |                                        |                                   |



# Super BBQ

# Top view



# Side view



Front view



## ROTISSERIE 24 POULTRIES



BBQ / GRILL LARGE SURFACE



BIG SPIT ROASTER



# EASY CLEANING

high pressure cleaning shielded burners

# **SPECIFICATIONS**

| Capacity                    | 24 poultries or 1 lamb        |
|-----------------------------|-------------------------------|
| Gas power                   | 33 kW                         |
| Power supply                | 208-230V~50Hz/60Hz            |
| Electrical power            | 0.1 kW                        |
| Weight and size (HxDxW)     | 155 kg ; 1070 x 808 x 1865 mm |
| Useful surface of the grill | 1280 x 480 mm                 |
| Shipping weight and size    | 200 kg ; 1120 x 900 x 2150 mm |
| Warranty                    | 1 year on parts               |

Origine / Origin C Europe

Revised: April 2019

## Rotisol S.A.S.

Zone industrielle La Trentaine, Avenue Gustave Eiffel