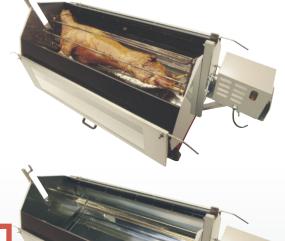

## ROTISSERIE 24 POULTRIES

BBQ / GRILL LARGE SURFACE

BIG SPIT ROASTER

## **ACCESSORIES**

A variety of accessories are available.

| SB.BAL Revolving basket spit for chicken. Set of 8 baskets. | SB.GP<br>Spit for turkey, pig, ham & sheep. | SB.GRILL 4 cast iron cooking griddles. | BA1675<br>Lamb/suckling-pig spit. |
|-------------------------------------------------------------|---------------------------------------------|----------------------------------------|-----------------------------------|
|                                                             |                                             |                                        |                                   |