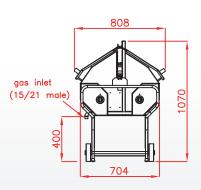

# Top view

# Side view

Front view

# **SPECIFICATIONS**

| Capacity                    | 24 poultries or 1 lamb        |
|-----------------------------|-------------------------------|
| Gas power                   | 33 kW                         |
| Power supply                | 208-230V~50Hz/60Hz            |
| Electrical power            | 0.1 kW                        |
| Weight and size (HxDxW)     | 155 kg ; 1070 x 808 x 1865 mm |
| Useful surface of the grill | 1280 x 480 mm                 |
| Shipping weight and size    | 200 kg ; 1120 x 900 x 2150 mm |
| Warranty                    | 1 year on parts               |