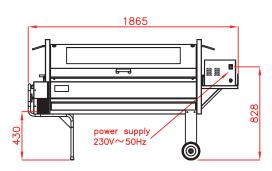

# Side view

Front view

# **SPECIFICATIONS**

| Capacity                    | 24 poultries or 1 lamb        |
|-----------------------------|-------------------------------|
| Gas power                   | 33 kW                         |
| Power supply                | 208-230V~50Hz/60Hz            |
| Electrical power            | 0.1 kW                        |
| Weight and size (HxDxW)     | 155 kg ; 1070 x 808 x 1865 mm |
| Useful surface of the grill | 1280 x 480 mm                 |
| Shipping weight and size    | 200 kg ; 1120 x 900 x 2150 mm |
| Warranty                    | 1 year on parts               |