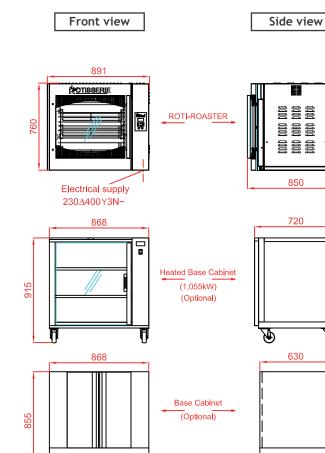

# **SPECIFICATIONS**

| Capacity roasted chickens                 | 15/20 poultries, 5 baskets     |
|-------------------------------------------|--------------------------------|
| Power supply                              | 400 V~50Hz/60Hz + earth        |
| Electrical power                          | 4,9 kW                         |
| Weight and size (HxDxW)*                  | 195 kg;1675 x 850 x 891 mm     |
| Shipping weight and size*                 | 245 kg ; 2100 x 1030 x 1100 mm |
| Guarantee                                 | 1 year on parts                |
| * with a stand or base cabinet (optional) |                                |

# FBP5.520

850

Top view

F

**Revised:** March 2016 T

Ŋ

# Rôti-Roaster