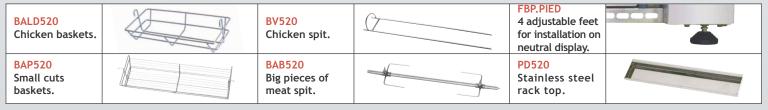

# ACCESSORIES

Many accessories are available. Videos of the accessories.

Side view

### **FEATURES**

- $\Box$  Control panel with 6 cooking programs. Pre-heating, alarm at end of cooking cycle and temperature maintenance (+ 63  $^\circ$  C).
- Anti-burns and anti-radiation K.GLASS glass for energy savings (accelerated cooking), mounted on a removable silicone joint.
- Options: curved anti-burn double glass.
- **Removable drip pan with drainage tap.**
- 2 lights protected by a ceramic glass (flat surface for easy cleaning).
- Removable planetary central axis.
- Delivered with 5 baskets (BALD520).
- Optional: Banner with illuminated "Rotisserie" sign, choice of epoxy finish or all stainless steel.