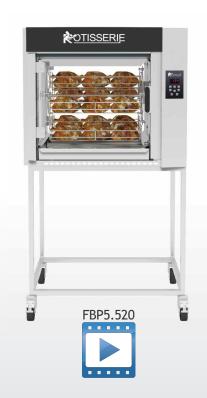

# Rôti-Roaster FBP5.520

### **FEATURES**

- $\Box$  Control panel with 6 cooking programs. Pre-heating, alarm at end of cooking cycle and temperature maintenance (+ 63  $^\circ$  C).
- Anti-burns and anti-radiation K.GLASS glass for energy savings (accelerated cooking), mounted on a removable silicone joint.
- Options: curved anti-burn double glass.
- **Removable drip pan with drainage tap.**
- 2 lights protected by a ceramic glass (flat surface for easy cleaning).
- Removable planetary central axis.
- Delivered with 5 baskets (BALD520).
- Optional: Banner with illuminated "Rotisserie" sign, choice of epoxy finish or all stainless steel.