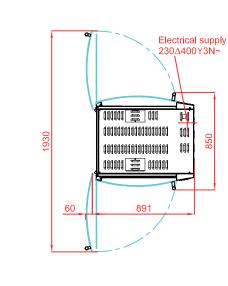

# FBP5.520

850

Top view

F

**Revised:** March 2016 T

Ŋ

# **SPECIFICATIONS**

| Capacity roasted chickens                 | 15/20 poultries, 5 baskets     |
|-------------------------------------------|--------------------------------|
| Power supply                              | 400 V~50Hz/60Hz + earth        |
| Electrical power                          | 4,9 kW                         |
| Weight and size (HxDxW)*                  | 195 kg;1675 x 850 x 891 mm     |
| Shipping weight and size*                 | 245 kg ; 2100 x 1030 x 1100 mm |
| Guarantee                                 | 1 year on parts                |
| * with a stand or base cabinet (optional) |                                |