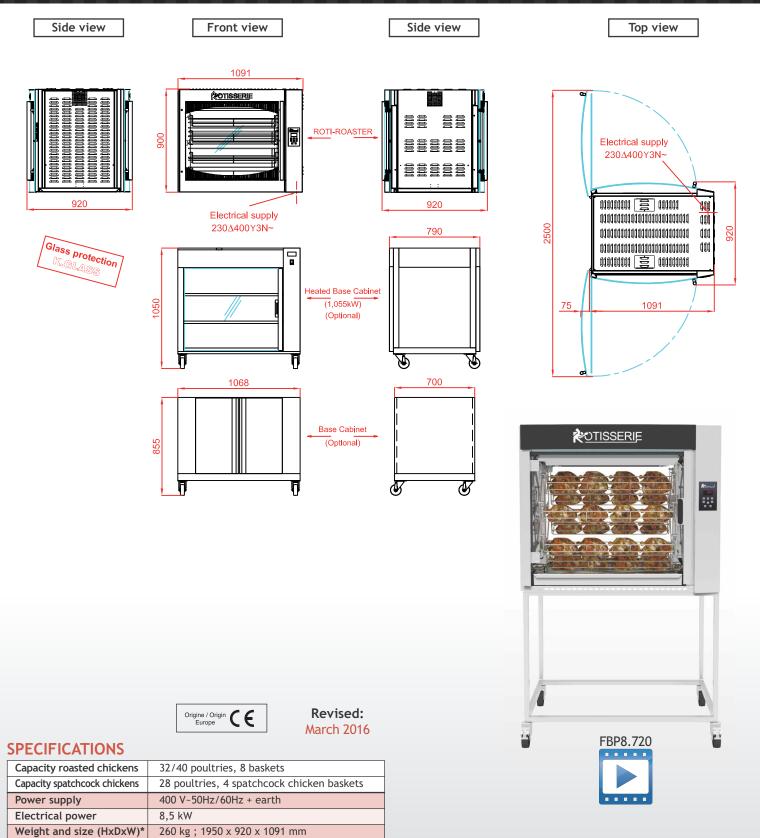

## Rôti-Roaster FBP8.720

#### **FEATURES**

- $\Box$  Control panel with 6 cooking programs. Pre-heating, alarm at end of cooking cycle and temperature maintenance (+ 63  $^\circ$  C).
- Anti-burns and anti-radiation K.GLASS glass for energy savings (accelerated cooking), mounted on a removable silicone joint.
- □ Options: curved anti-burn double glass.
- $\hfill\square$  Removable drip pan with drainage tap.
- 2 lights protected by a ceramic glass (flat surface for easy cleaning).
- Removable planetary central axis.
- Delivered with 8 baskets (BALD720).
- Optional: Banner with illuminated "Rotisserie" sign, choice of epoxy finish or all stainless steel.

#### **TECHNICAL DETAILS**

Overview of some of the standard features.

Heat diffused by turbine for a homogeneous distribution of the temperature in the cooking chamber.

Silicone gasket for sealing the door when closed.

6 cooking programs, alarm at end of cycle. Display and programming of cooking time and temperature.