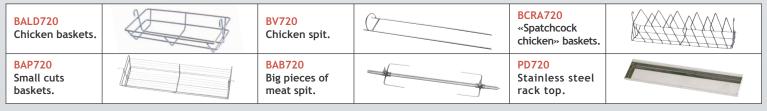

ounted on a removable silicone joint.
- □ Options: curved anti-burn double glass.
- $\hfill\square$  Removable drip pan with drainage tap.
- 2 lights protected by a ceramic glass (flat surface for easy cleaning).
- Removable planetary central axis.
- Delivered with 8 baskets (BALD720).
- Optional: Banner with illuminated "Rotisserie" sign, choice of epoxy finish or all stainless steel.



#### **TECHNICAL DETAILS**

Overview of some of the standard features.



Heat diffused by turbine for a homogeneous distribution of the temperature in the cooking chamber.



Silicone gasket for sealing the door when closed.



6 cooking programs, alarm at end of cycle. Display and programming of cooking time and temperature.

#### ACCESSORIES

Many accessories are available. Videos of the accessories.





### Rôti-Roaster

## FBP8.720



**DISTRIBUTOR / AGENT** 

Rotisol S.A.S.

Guarantee

Shipping weight and size\*

with a stand or base cabinet (optional)

Zone industrielle La Trentaine, Avenue Gustave Eiffel 77507 Chelles cedex - FRANCE <u>s.bennell@rotisol.com</u> - Tel : +33 1 64 21 80 00 www.rotisol.com

1 year on parts

320 kg ; 2100 x 1030 x 1230 mm