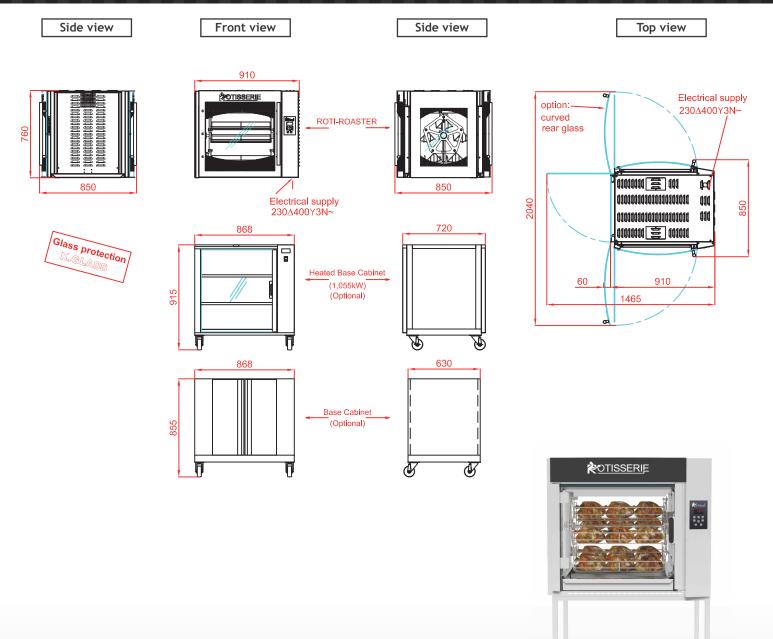

## **SPECIFICATIONS**

| Capacity roasted chickens                 | 15/20 poultries, 5 baskets     |
|-------------------------------------------|--------------------------------|
| Power supply                              | 400 V~50Hz/60Hz + earth        |
| Electrical power                          | 6 kW                           |
| Weight and size (HxDxW)*                  | 210 kg;1675 x 850 x 910 mm     |
| Shipping weight and size*                 | 260 kg ; 2100 x 1030 x 1100 mm |
| Guarantee                                 | 1 year on parts                |
| * with a stand or base cabinet (optional) |                                |