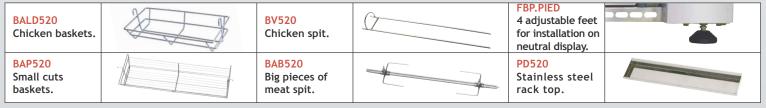

), mounted on a removable silicone joint.
- □ Options: curved anti-burn double glass.
- $\hfill\square$  Removable drip pan with drainage tap.
- 2 lights protected by a ceramic glass (flat surface for easy cleaning).
- Removable planetary central axis.
- Delivered with 5 baskets (BALD520).
- Optional: Banner with illuminated "Rotisserie" sign, choice of epoxy finish or all stainless steel.



## **TECHNICAL DETAILS**

Overview of some of the standard features.



Heat diffused by turbine for a homogeneous distribution of the temperature in the cooking chamber.



Silicone gasket for sealing the door when closed.



6 cooking programs, alarm at end of cycle. Display and programming of cooking time and temperature.

## ACCESSORIES

Many accessories are available. Videos of the accessories.





## Rôti-Roaster

## FBPP5.520





Revised: October 2020

## **SPECIFICATIONS**

| Capacity roasted chickens                 | 15/20 poultries, 5 baskets     |
|-------------------------------------------|--------------------------------|
| Power supply                              | 400 V~50Hz/60Hz + earth        |
| Electrical power                          | 6 kW                           |
| Weight and size (HxDxW)*                  | 210 kg;1675 x 850 x 910 mm     |
| Shipping weight and size*                 | 260 kg ; 2100 x 1030 x 1100 mm |
| Guarantee                                 | 1 year on parts                |
| * with a stand or base cabinet (optional) |                                |

with a stand or base cabinet (optional)

#### Rotisol S.A.S.

Zone industrielle La