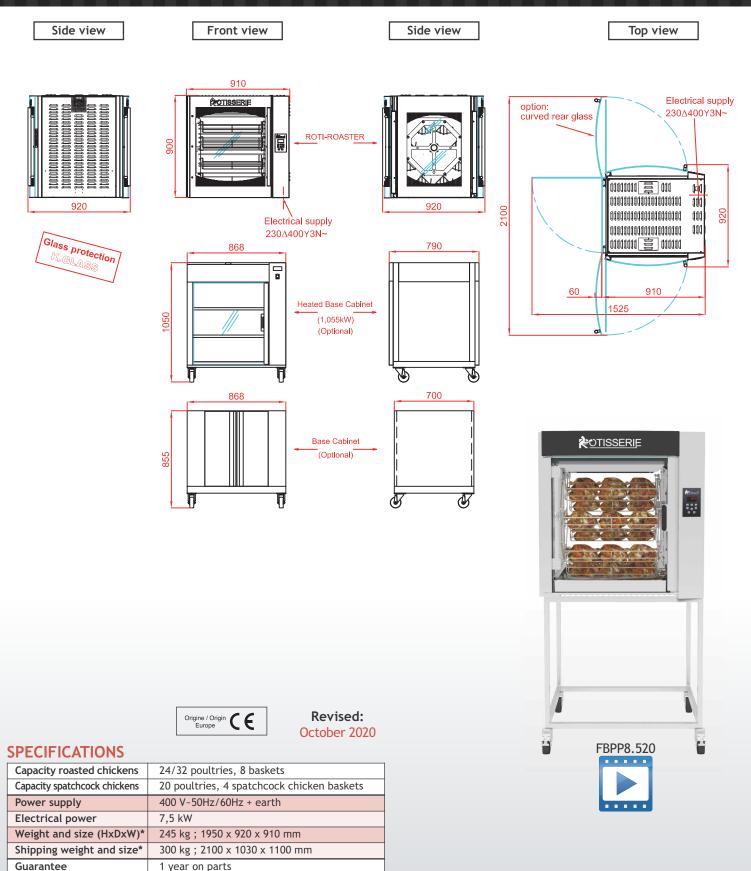

## FBPP8.520

### Rotisol S.A.S.

with a stand or base cabinet (optional)

Zone industrielle La Trentaine, Avenue Gustave Eiffel 77507 Chelles cedex - FRANCE

<u>s.bennell@rotisol.com</u> - Tel: +33 1 64 21 80 00

www.rotisol.com