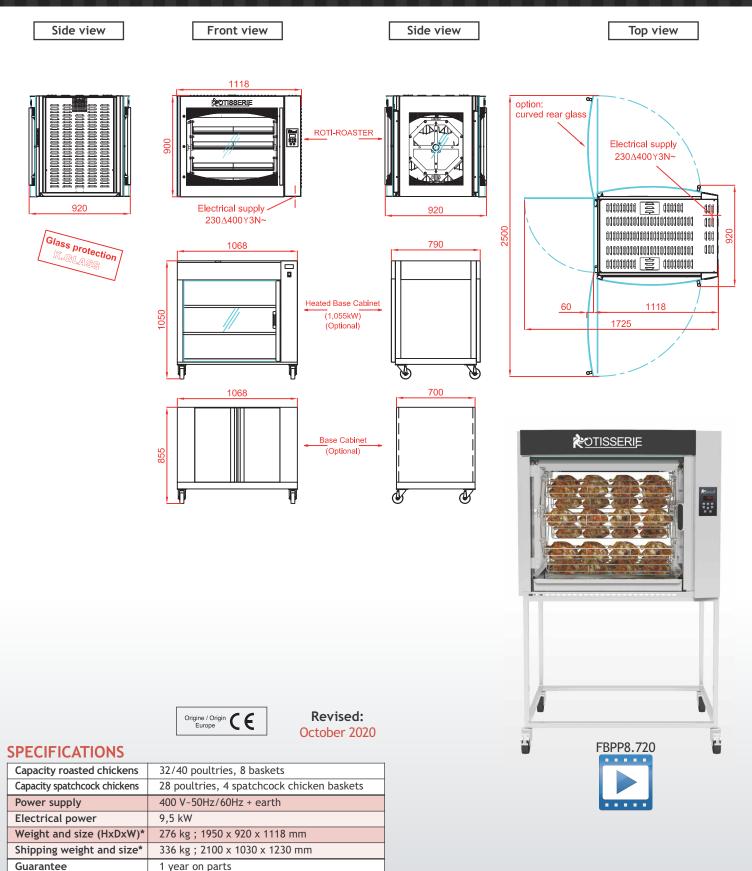

icone joint.
- ☐ Options: curved anti-burn double glass.
- ☐ Removable drip pan with drainage tap.
- □ 2 lights protected by a ceramic glass (flat surface for easy cleaning).
- ☐ Removable planetary central axis.
- ☐ Delivered with 8 baskets (BALD720).
- ☐ Optional: Banner with illuminated "Rotisserie" sign, choice of epoxy finish or all stainless steel.



## **TECHNICAL DETAILS**

Overview of some of the standard features.



Heat diffused by turbine for a homogeneous distribution of the temperature in the cooking chamber.



Silicone gasket for sealing the door when closed.



6 cooking programs, alarm at end of cycle. Display and programming of cooking time and temperature.

### **ACCESSORIES**

Many accessories are available. Videos of the accessories.





# Rôti-Roaster

FBPP8.720



# Rotisol S.A.S.

with a stand or base cabinet (optional)

Zone industrielle La Trentaine, Avenue Gustave Eiffel 77507 Chelles cedex - FRANCE

<u>s.bennell@rotisol.com</u> - Tel: +33 1 64 21 80 00

www.rotisol.com