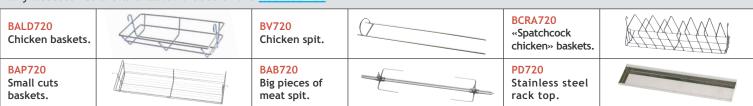

ng), mounted on a removable silicone joint.
- ☐ Options: curved anti-burn double glass.
- ☐ Removable drip pan with drainage tap.
- □ 2 lights protected by a ceramic glass (flat surface for easy cleaning).
- ☐ Removable planetary central axis.
- ☐ Delivered with 8 baskets (BALD720).
- ☐ Optional: Banner with illuminated "Rotisserie" sign, choice of epoxy finish or all stainless steel.



## **TECHNICAL DETAILS**

Overview of some of the standard features.



Heat diffused by turbine for a homogeneous distribution of the temperature in the cooking chamber.



Silicone gasket for sealing the door when closed.



6 cooking programs, alarm at end of cycle. Display and programming of cooking time and temperature.

### **ACCESSORIES**

Many accessories are available. Videos of the accessories.





# Rôti-Roaster

FBPP8.720



# Rotisol S.A.S.

with a stand or base cabinet (optional)

Zone industrielle La Trentaine, Avenue Gustave Eiffel 77507 Chelles cedex - FRANCE

<u>s.bennell@rotisol.com</u> - Tel: +33 1 64 21 80 00

www.rotisol.com