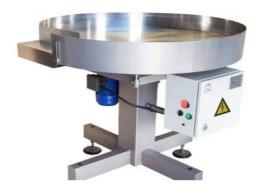

## **ROTARY TABLE**

Machinery used for the collection of packages from the packaging machine avoiding the accumulation of the same due to its rotating system. This facilitating their storage in the box.

## **TECHNICAL CHARACTERISTICS:**

- 304 stainless steel structure supported by steel platform (table).
- CE approved machinery, through a certified company.304 stainless steel structure supported by steel platform (table).
- Made entirely in stainless steel, according to food standards.
- 304 stainless steel structure supported by steel platform (table), it is driven by the 0.37 KW geared motor set transmission, whose function is the removal of the product without product accumulation.
- AISI 304 stainless steel structure.
- 1/2 hp three-phase gear motor.
- Turning system.
- Height adjustable legs.
- Electrical panel with speed variants and protections.
- Speed from 2 to 8 revolutions per minute.

**MODEL: ROTARY TABLE** 

MODEL MSG100 DIMENSIONES: DIAMETER 1000mm. / HIGH 850 mm. MODEL MSG120 DIMENSIONES: DIAMETER 1200mm. / HIGH 850 mm. MODEL MSG150 DIMENSIONES: DIAMETER 1500mm. / HIGH 850 mm.

The Company reserves the right to make technical modifications without prior notice.