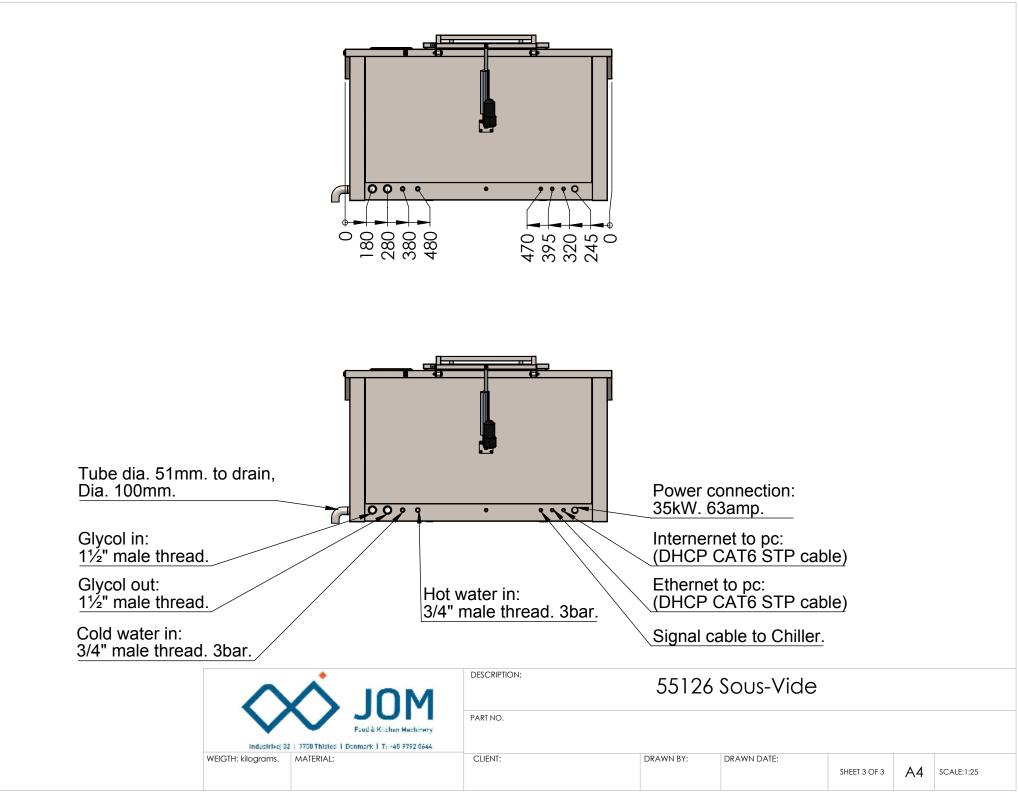

| МОІ 🔨                                                      |                          | 55126 Sous-Vide |           |             |              |    |            |  |  |  |
|------------------------------------------------------------|--------------------------|-----------------|-----------|-------------|--------------|----|------------|--|--|--|
|                                                            | Food & Kitchen Hechinery | PART NO.        |           |             |              |    |            |  |  |  |
| Industrive) 32   7700 Thisted   Donmark   T: +45 9792 0644 |                          |                 |           |             |              | 1  |            |  |  |  |
| WEIGTH: kilograms.                                         | MATERIAL:                | CLIENT:         | DRAWN BY: | DRAWN DATE: |              |    |            |  |  |  |
|                                                            |                          |                 |           |             | SHEET 1 OF 3 | A4 | SCALE:1:25 |  |  |  |