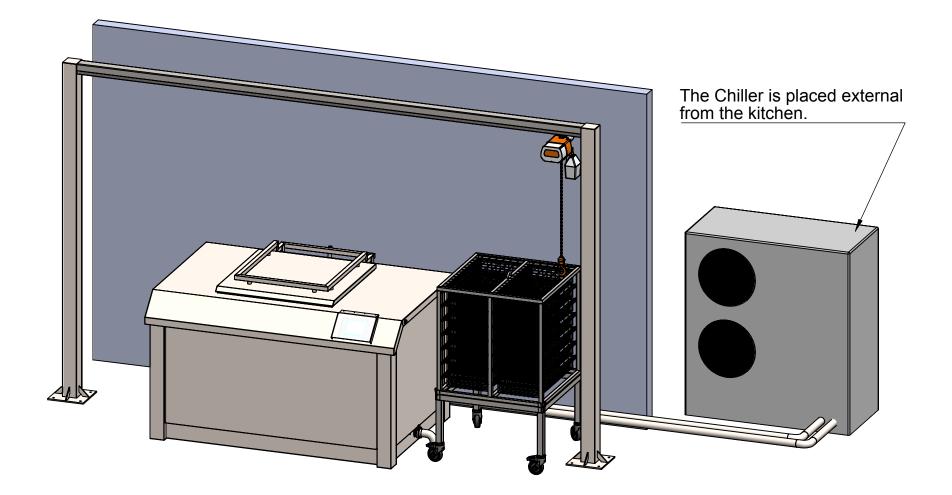

| МОІ 🔨                                                      |                          | 55126 Sous-Vide |           |             |              |    |            |  |  |  |
|------------------------------------------------------------|--------------------------|-----------------|-----------|-------------|--------------|----|------------|--|--|--|
|                                                            | Food & Kitchen Hechinery | PART NO.        |           |             |              |    |            |  |  |  |
| Industrive) 32   7700 Thisted   Donmark   T: +45 9792 0644 |                          |                 |           |             |              | 1  |            |  |  |  |
| WEIGTH: kilograms.                                         | MATERIAL:                | CLIENT:         | DRAWN BY: | DRAWN DATE: |              |    |            |  |  |  |
|                                                            |                          |                 |           |             | SHEET 1 OF 3 | A4 | SCALE:1:25 |  |  |  |