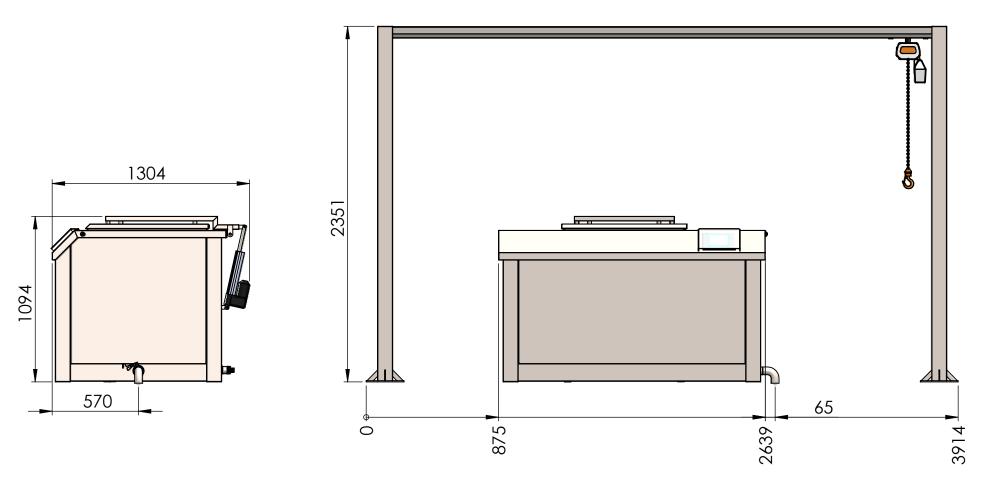

| Industrivej 52   2700 Thisted   Donmark   To +45 9792 0644 |           | description: 55126 Sous-Vide |           |             |              |    |            |  |  |
|------------------------------------------------------------|-----------|------------------------------|-----------|-------------|--------------|----|------------|--|--|
|                                                            |           | PART NO.                     |           |             |              |    |            |  |  |
| WEIGTH: kilograms.                                         | MATERIAL: | CLIENT:                      | DRAWN BY: | DRAWN DATE: | SHEET 2 OF 3 | A4 | SCALE:1:25 |  |  |