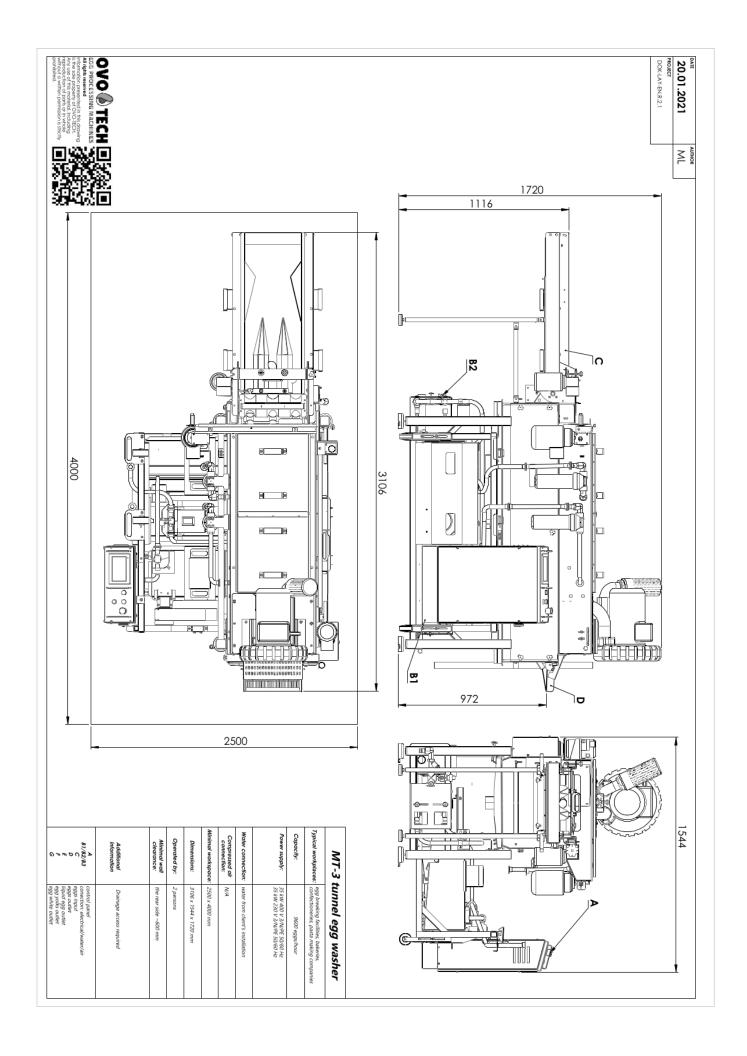

**→ Drain:** required

| Trent | Dimensions:        | 3106x1544x1720 mm |
|-------|--------------------|-------------------|
| ple   | Minimal workspace: | 4000x2500 mm      |
| Ø     | Weight:            | 530 kg            |

Operated by: 2 persons

Compatibility: VEL-30, UVC-3, RZ-3, UDTJ-150