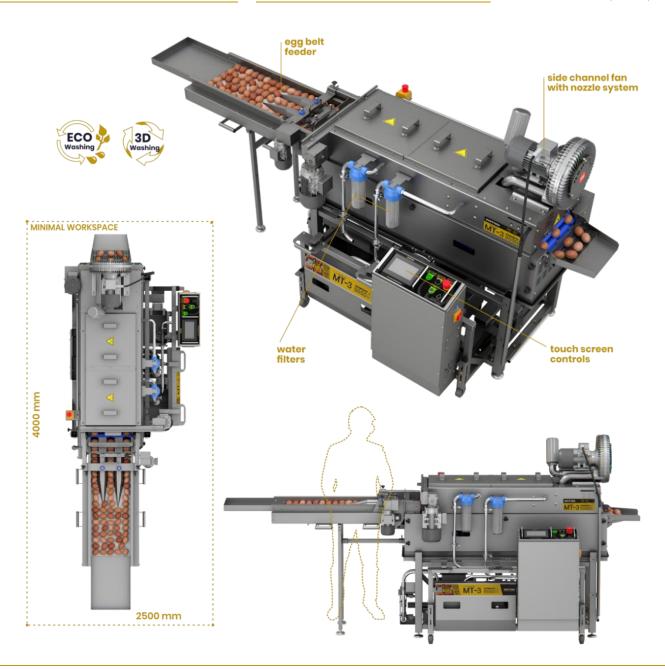

## MT-3 tunnel egg washer

OO Capacity: 9600 eggs/hour

Replaces: 25 people

Power supply: 35 kW 400 V 3/N/PE 50/60 Hz 35 kW 230 V 3/N/PE 50/60 Hz

**Compressed air:** n/a

₩

**♦ Water:** water from client's installation

**→ Drain:** required

| Trent | Dimensions:        | 3106x1544x1720 mm |
|-------|--------------------|-------------------|
| ple   | Minimal workspace: | 4000x2500 mm      |
| Ø     | Weight:            | 530 kg            |

Operated by: 2 persons

Compatibility: VEL-30, UVC-3, RZ-3, UDTJ-150

## **Description**

The MT-3 washes the eggs in a 3D fashion thanks to the use of specially designed rotating brushes which clean all of the eggs' surfaces. This allows for an exceptional level of cleanliness. First, the eggs are fed into the machine with the use of an integrated gravity feeder tray. There, thanks to the use of specially profiled rollers, the eggs are rotated along their axis, while specially designed brushes wash the eggs at every angle, which results in a 3D washing effect. After washing, the eggs are transported into a drying section, where they are dried by a stream of warm air. The machine is made out of stainless steel EN 1.4301 (AISI 304).