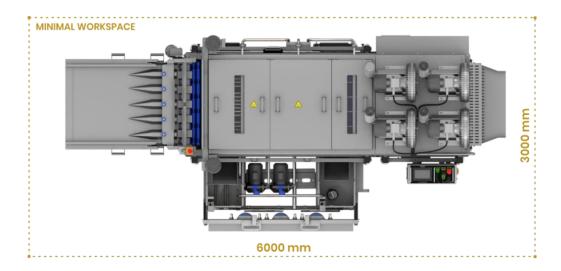

| Erry | Dimensions:        | 4507x2000x1765 m |
|------|--------------------|------------------|
| ple. | Minimal workspace: | 3000x6000 mm     |
| 0    | Weight:            | 1000 kg          |
| ð    | Operated by:       | 4 persons        |
|      |                    |                  |