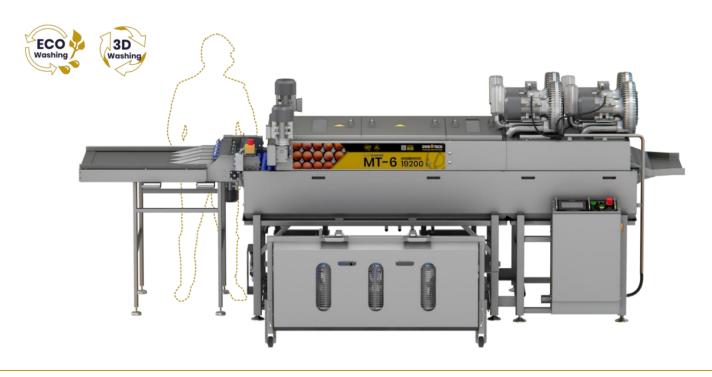

## MT-6 tunnel egg washer

Capacity: 19 200 eggs/hour

Replaces: 50 people

**Power supply:** 40-50 kW 400 V 3/N/PE 50/60 Hz

₩

**Compressed air:** n/a

Water: water from client's installation

**→ Drain:** required

## **Description**

The MT-6 washes the eggs in a 3D fashion thanks to the use of specially designed rotating brushes which clean all of the eggs' surfaces. This allows for an exceptional level of cleanliness. First, the eggs are fed into the machine with the use of an integrated belt feeder. There, thanks to the use of specially profiled rollers, the eggs are rotated along their axis, while specially designed brushes wash the eggs at every angle, which results in a 3D washing effect. After washing, the eggs are transported into a drying section, where they are dried by a stream of warm air. The machine is made out of stainless steel EN 1.4301 (AISI 304).