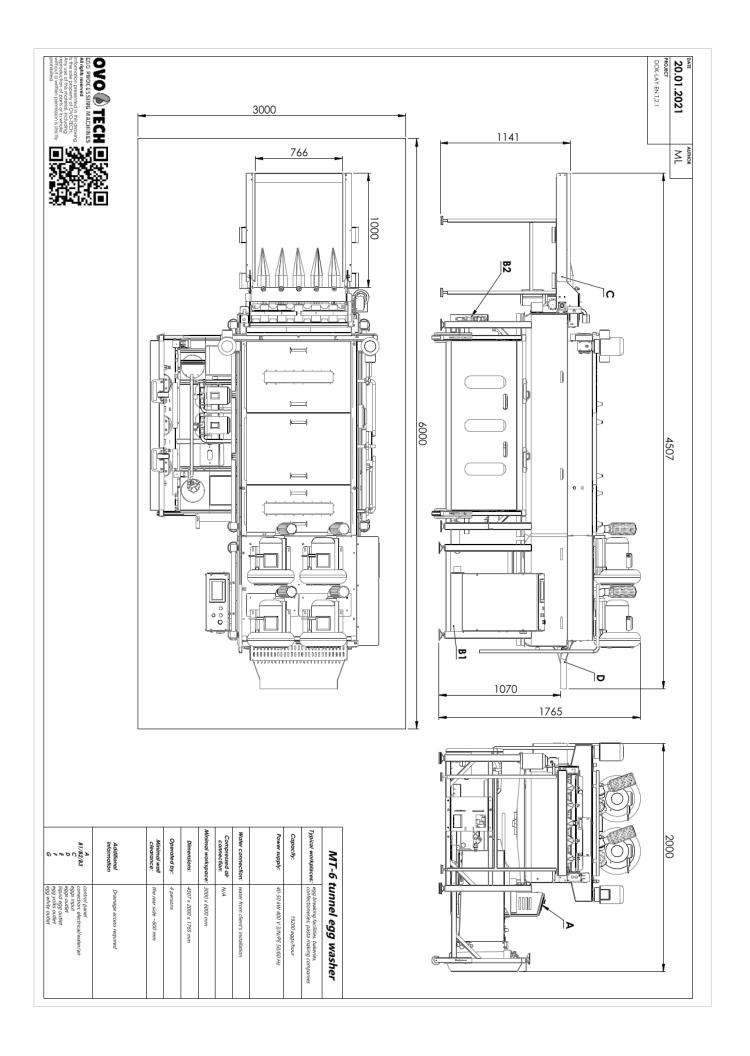

## MT-6 tunnel egg washer

Capacity: 19 200 eggs/hour

Replaces: 50 people

**Power supply:** 40-50 kW 400 V 3/N/PE 50/60 Hz

₩

**Compressed air:** n/a

Water: water from client's installation

**→ Drain:** required

| Erry | Dimensions:        | 4507x2000x1765 m |
|------|--------------------|------------------|
| ple. | Minimal workspace: | 3000x6000 mm     |
| 0    | Weight:            | 1000 kg          |
| ð    | Operated by:       | 4 persons        |
|      |                    |                  |