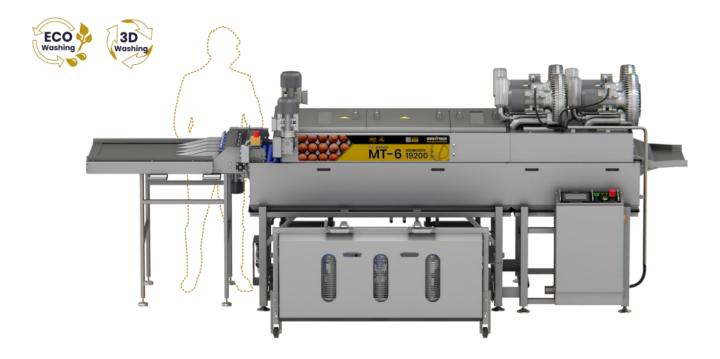

## Description

The MT-8 washes the eggs in a 3D fashion thanks to the use of specially designed rotating brushes which clean all of the eggs' surfaces. This allows for an exceptional level of cleanliness. First, the eggs are fed into the machine with the use of an integrated belt feeder. There, thanks to the use of specially profiled rollers, the eggs are rotated along their axis, while specially designed brushes wash the eggs at every angle, which results in a 3D washing effect. After washing, the eggs are transported into a drying section, where they are dried by a stream of warm air. The machine is made out of stainless steel EN 1.4301 (AISI 304).