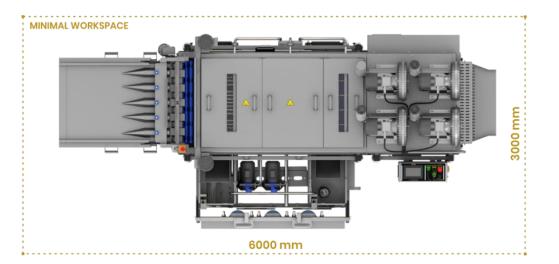

## MT-8 tunnel egg washer

| 00       | Capacity:       | 25 600 eggs/hour                 |       |                    |                                  |
|----------|-----------------|----------------------------------|-------|--------------------|----------------------------------|
| 88       | Replaces:       | 67 people                        |       |                    |                                  |
| Å        | Power supply:   | 40-50 kW 400 V 3/N/PE 50/60 Hz   | Errel | Dimensions:        | 4507x2000x1765 mm                |
|          |                 |                                  | ,     | Minimal workspace: | 3000x6000 mm                     |
| <b>%</b> | Compressed air: | n/a                              | Ø     | Weight:            | 1100 kg                          |
| ٥        | Water:          | water from client's installation | 6     | Operated by:       | 4 persons                        |
| J        | Drain:          | required                         | Ś     | Compatibility:     | VEL-30, UVC-8, RZ-8,<br>UDTJ-500 |