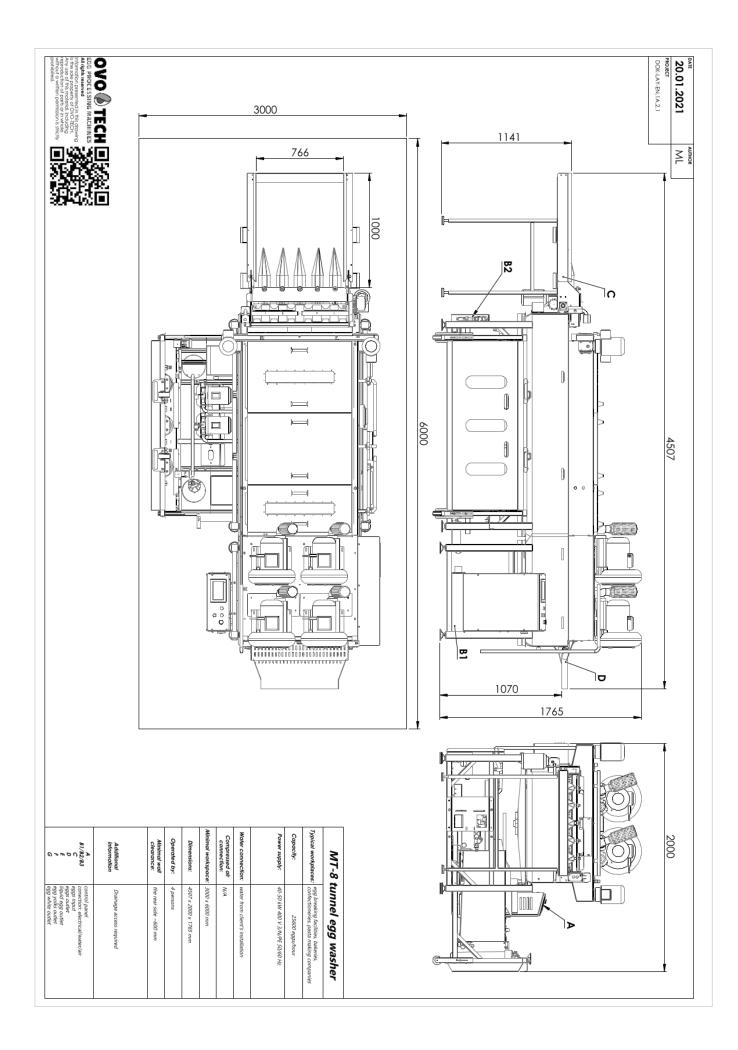

## MT-8 tunnel egg washer

| 00       | Capacity:       | 25 600 eggs/hour                 |       |                    |                                  |
|----------|-----------------|----------------------------------|-------|--------------------|----------------------------------|
| 88       | Replaces:       | 67 people                        |       |                    |                                  |
| Å        | Power supply:   | 40-50 kW 400 V 3/N/PE 50/60 Hz   | Errel | Dimensions:        | 4507x2000x1765 mm                |
|          |                 |                                  | ,     | Minimal workspace: | 3000x6000 mm                     |
| <b>%</b> | Compressed air: | n/a                              | Ø     | Weight:            | 1100 kg                          |
| ٥        | Water:          | water from client's installation | 6     | Operated by:       | 4 persons                        |
| J        | Drain:          | required                         | Ś     | Compatibility:     | VEL-30, UVC-8, RZ-8,<br>UDTJ-500 |