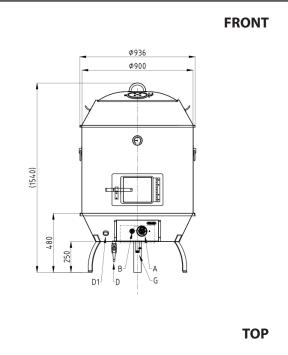

#### www.nayati.com

Nayati reserves the right to make product alterations and or price adjustments at any time and can not be held responsible for any printing errors or omissions.

SIDE

**TECHNICAL DATA External Dimensions** Width : Ø 936 mm : 1025 mm Depth Height : 1540 mm **Cooking Surface** Cooking zones : 12 ducks, Ø 900 mm

Gas Power Rating Heat input total : LPG/Natural Gas 16 kW No. of burners : 1 Control type : High-low power control Gas type options : LPG G30, G31 Natural Gas G20, G25

## Connections

| Gas   | : DN20 (3/4") |
|-------|---------------|
| Water | : N/A         |
| Drain | : DN20 (3/4") |