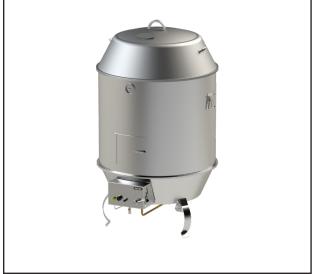

**Total Food Service Solutions** 

Asian Cooking - Roaster & Grill Gas - Duck Roaster NGDR 900

Due to continuous technical development, the image shown may not represent the latest design of the unit.

## DESCRIPTION

Gas duck roaster, equipped with a high-performance burner of 16 kW power rate and a roasting capacity for twelve ducks.

Made of stainless steel and designed for ease of use with a lift top-lid to access the duck hanging-rail. Equipped with an observation door, ventilation cover, temperature gauge and a drainage area to collect the dropping oil.