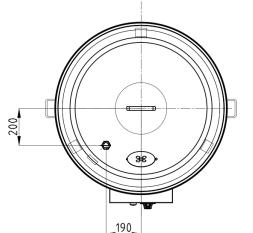

#### www.nayati.com

Nayati reserves the right to make product alterations and or price adjustments at any time and can not be held responsible for any printing errors or omissions.

SIDE

**TECHNICAL DATA External Dimensions** Width : Ø 936 mm : 1025 mm Depth Height : 1540 mm **Cooking Surface** Cooking zones : 12 ducks, Ø 900 mm