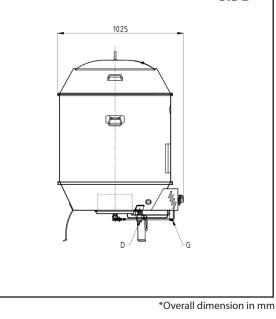

#### www.nayati.com

Nayati reserves the right to make product alterations and or price adjustments at any time and can not be held responsible for any printing errors or omissions.

SIDE

**TECHNICAL DATA External Dimensions** Width : Ø 936 mm : 1025 mm Depth Height : 1540 mm **Cooking Surface** Cooking zones : 12 ducks, Ø 900 mm