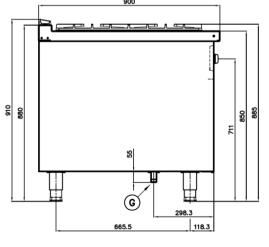

## Side

- G Gas Connection R 3/4"
- F) Open Burner 10 kW
- D Open Burner 5.5 kW
- \* Overall Dimension in mm

#### **Key Information:**

Cooking Surface Width:1x(370x725)Direct heat emission:3.88 kWLatent heat emission:1.55 kWSteam emission:2.28 kg /h

Working Temperature MIN: - Working Temperature MAX: -

Max Size Pan:d:40 cmNet Weight:127 KgShipping Height:1020 mmShipping Width:455 mmShipping Depth:995 mmShipping Volume:0.462 m³