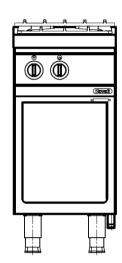

### Gas Prime Cooker with Two Burners and Open Cabinet

NGTR 4-90 OC GR TWO GAS BURNERS,

FLAME FAILURE FUNCTION, OPEN CABINET

#### Item No.

Nayati Gas Range with 15.5 kW power rate. Unit to be installed on open cabinet or similar elements, cantilever, or solid block solutions. Heavy-duty cast iron pan support included. Featuring removable clip joint to connect Grandis family product.

#### **Main Features**

- Durable Cast Iron pot holder.
- H2 Cabinet Finishing.
- Optional 2 x 10 kW Burner Power.
- Unit to be installed free standing, can be joined with base cabinet, table stand or cantilever system.
- Service maintenance can be done from the front panel.

#### Construction

- All exterior panels in 304 type of Stainless Steel
- · Orbital top panel anti-scratch finishing.
- Top and side are mounted by 2.0 mm of Stainless Steel.
- Adjustable ±25 mm Stainless Steel leg.
- Certified IPX4 protection.