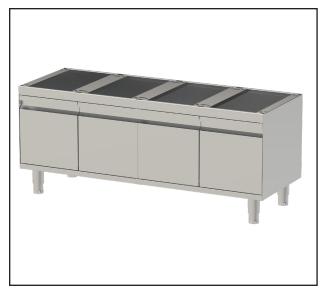

# **DESCRIPTION**

Cabinet counter with 1600 mm length. Usable for storage of crockery.

#### MAIN FEATURES

- Designed as a cabinet underneath Amicus Modular Cooking series with 60 cm depth.
- Equipped with 4 swing doors with opening of 2 x 375 x 294 mm.
- Counter cabinet with 4 swing doors.
- Cabinet opening of 2 x 350 x 700 mm.

#### CONSTRUCTION

- External construction entirely with AISI 304.
- Adjustable +/- 25 mm AISI leg.