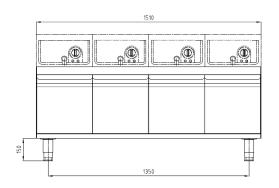

# **FRONT**

# Width

TECHNICAL DATA

**External Dimensions** 

: 1520 mm Depth : 600 mm Height : 630 mm