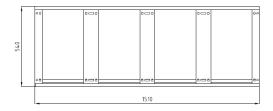

# **TOP**

# Width

TECHNICAL DATA

**External Dimensions** 

: 1520 mm Depth : 600 mm Height : 630 mm