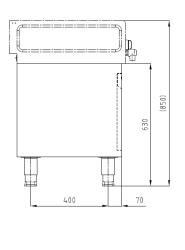

# **SIDE**

\*Overall dimension in mm

# Width

TECHNICAL DATA

**External Dimensions** 

: 1520 mm Depth : 600 mm Height : 630 mm