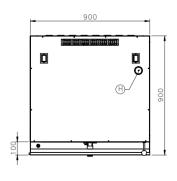

# **TOP**

# TECHNICAL DATA **External Dimensions**

Width : 900 mm Depth : 900 mm Height : 1920 mm