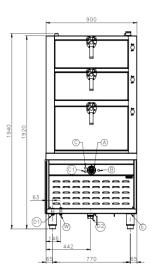

# www.nayati.com

Nayati reserves the right to make product alterations and or price adjustments at any time and can not be held responsible for any printing errors or omissions.

**FRONT** 

# TECHNICAL DATA **External Dimensions**

Width : 900 mm Depth : 900 mm Height : 1920 mm

#### Connections

Water : DN15 (1/2")

Drain : DN20 (3/4") & DN40 (1 1/2")