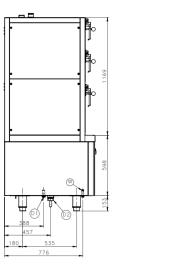

# www.nayati.com

Nayati reserves the right to make product alterations and or price adjustments at any time and can not be held responsible for any printing errors or omissions.

**FRONT** 

# TECHNICAL DATA **External Dimensions**

Width : 900 mm Depth : 900 mm Height : 1920 mm

#### Connections

Water : DN15 (1/2")

Drain : DN20 (3/4") & DN40 (1 1/2")