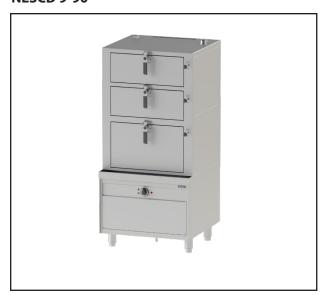

# Asian Cooking - Electric Steamer Electric - Three Deck Steam Cabinet NESCD 9-90

Due to continuous technical development, the image shown may not represent the latest design of the unit.

# **DESCRIPTION**

Electric steam cabinet with three decks. Equipped with high-efficient heaters with 27 kW total connected load for quick steam.

Each steam chamber individually controlled with three steaming operations to achieve the ideal balance between performance and energy-saving when needed.

Powerful, compact, and suitable for rice and any steamed food, the NESCD steamer is the perfect choice for high-frequent Asian restaurants.