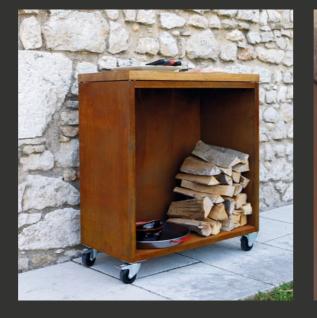

### Outdoor forniture series.

Wooden Ring Support

Black Storage Cube-Stool with Wood Support

Corten Storage Cube-Stool with Wood Support

Corten Work Table with Open Compartment

Corten Work Table with Wheels and Open Compartment