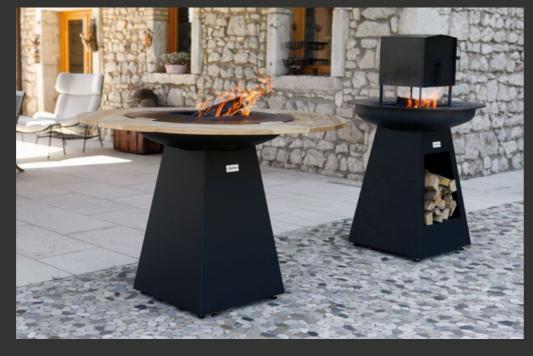

#### Black Powder Coated BBQ Version

BBQ 60 cm Height

BBQ 100 cm Height Without Wood Storage

BBQ 100 cm Height With Wood Storage

#### **BBQ Corten Version**

\_\_\_\_\_

BBQ 60 cm Height

BBQ 100 cm Height Without Wood Storage

BBQ 100 cm Height With Wood Storage

OnFire's sleek design is inspired by elegance and nature.

It is fueled by wood, a choice which is in line with the sustainability aspect of the product and the effortless maintenance required to operate it.