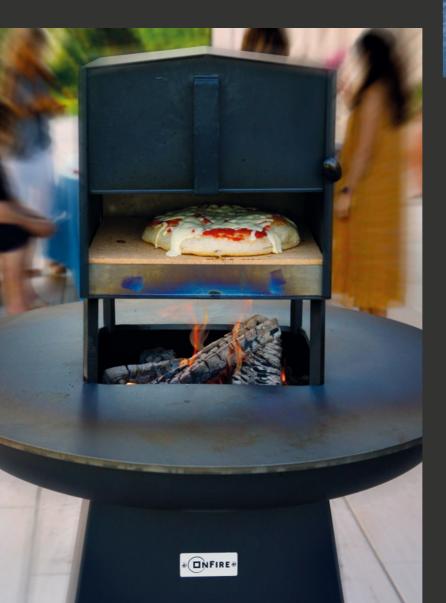

The structure is available in corten or black powder coated metal with rust-proof and corrosin resistant threatment; OnFire is wheatherproof and can be left outdoors when not in use.

The unique shape of the plate provides the option of simultaneously cooking different types of food.

Wide range of accessories suitable for different styles of cooking.