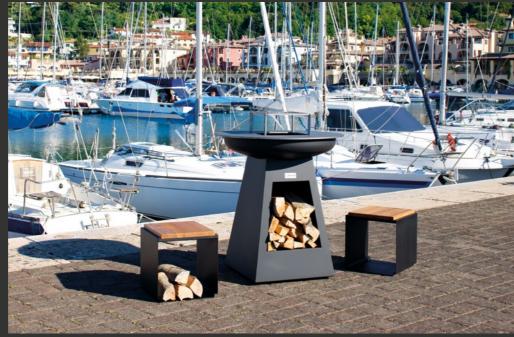

## Enjoy the warmest toghetherness in style.

#### Black Powder Coated BBQ Version

BBQ 60 cm Height

BBQ 100 cm Height Without Wood Storage

BBQ 100 cm Height With Wood Storage

### Outdoor forniture series.

Wooden Ring Support

Black Storage Cube-Stool with Wood Support

Corten Storage Cube-Stool with Wood Support

Corten Work Table with Open Compartment

Corten Work Table with Wheels and Open Compartment

# OnFire can perfectly fit in any ambience.

Home gardens, parks, any green space Restaurants with outdoor eating space Farmhouses Hotels, resorts, B&Bs Lodge, glamping, relais SPAs and Fitness centres Food and drink companies