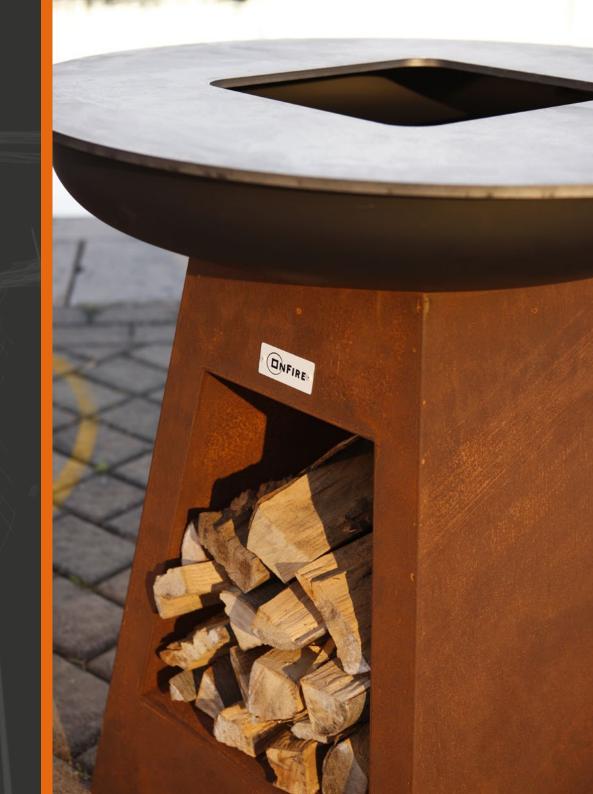

#### **BBQ Corten Version**

\_\_\_\_\_

BBQ 60 cm Height

BBQ 100 cm Height Without Wood Storage

BBQ 100 cm Height With Wood Storage

OnFire's sleek design is inspired by elegance and nature.

It is fueled by wood, a choice which is in line with the sustainability aspect of the product and the effortless maintenance required to operate it.

The structure is available in corten or black powder coated metal with rust-proof and corrosin resistant threatment; OnFire is wheatherproof and can be left outdoors when not in use.

The unique shape of the plate provides the option of simultaneously cooking different types of food.