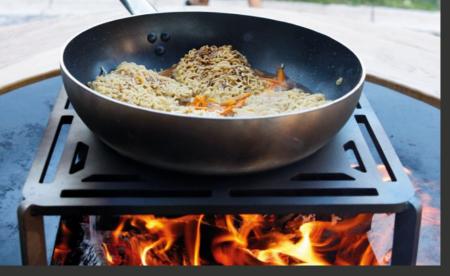

cm Height

BBQ 100 cm Height Without Wood Storage

BBQ 100 cm Height With Wood Storage

#### **BBQ Corten Version**



\_\_\_\_\_

BBQ 60 cm Height

BBQ 100 cm Height Without Wood Storage

BBQ 100 cm Height With Wood Storage









OnFire's sleek design is inspired by elegance and nature.

It is fueled by wood, a choice which is in line with the sustainability aspect of the product and the effortless maintenance required to operate it.

The structure is available in corten or black powder coated metal with rust-proof and corrosin resistant threatment; OnFire is wheatherproof and can be left outdoors when not in use.

The unique shape of the plate provides the option of simultaneously cooking different types of food.

Wide range of accessories suitable for different styles of cooking.







### Outdoor forniture series.



Wooden Ring Support

Black Storage Cube-Stool with Wood Support

Corten Storage Cube-Stool with Wood Support

Corten Work Table with Open Compartment

Corten Work Table with Wheels and Open Compartment

Black Work Table with Open Compartment

Black Work Table with Wheels and Open Compartment





# OnFire can perfectly fit in any ambience.

Home gardens, parks, any green space Restaurants with outdoor eating space Farmhouses Hotels, resorts, B&Bs Lodge, glamping, relais SPAs and Fitness centres Food and drink companies

Catering and Food events

Roof top bars

Après-skis, chalets

Beach kiosks

Swimming-pools parties

ONTIRE



www.onfirebbq.com