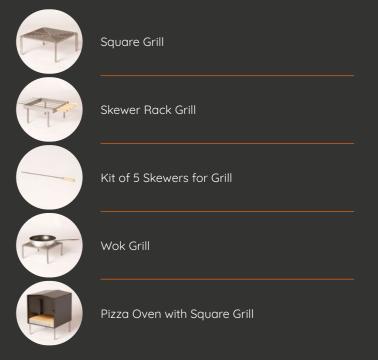

Height

BBQ 100 cm Height Without Wood Storage

BBQ 100 cm Height With Wood Storage

#### **BBQ Corten Version**



\_\_\_\_\_

BBQ 60 cm Height

BBQ 100 cm Height Without Wood Storage

BBQ 100 cm Height With Wood Storage









OnFire's sleek design is inspired by elegance and nature.

It is fueled by wood, a choice which is in line with the sustainability aspect of the product and the effortless maintenance required to operate it.

The structure is available in corten or black powder coated metal with rust-proof and corrosin resistant threatment; OnFire is wheatherproof and can be left outdoors when not in use.

The unique shape of the plate provides the option of simultaneously cooking different types of food.

Wide range of accessories suitable for different styles of cooking.







### Outdoor forniture series.



Wooden Ring Support

Black Storage Cube-Stool with Wood Support

Corten Storage Cube-Stool with Wood Support

Corten Work Table with Open Compartment

Corten Work Table with Wheels and Open Compartment

Black Work Table with Open Compartment

Black Work Table with Wheels and Open Compartment





# OnFire can perfectly fit in any ambience.

Home gardens, parks, any green space Restaurants with outdoor eating space Farmhouses Hotels, resorts, B&Bs Lodge, glamping, relais SPAs and Fitness centres Food and drink companies

Catering and Food events

Roof top bars

Après-skis, chalets

Beach kiosks

Swimming-pools parties

ONTIRE



www.onfirebbq.com