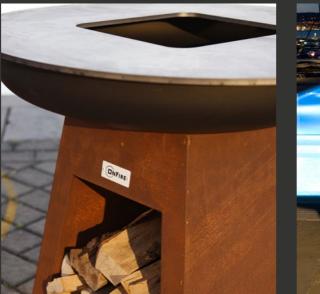

#### **BBQ Corten Version**

\_\_\_\_\_

BBQ 60 cm Height

BBQ 100 cm Height Without Wood Storage

BBQ 100 cm Height With Wood Storage

OnFire's sleek design is inspired by elegance and nature.

It is fueled by wood, a choice which is in line with the sustainability aspect of the product and the effortless maintenance required to operate it.

The structure is available in corten or black powder coated metal with rust-proof and corrosin resistant threatment; OnFire is wheatherproof and can be left outdoors when not in use.

The unique shape of the plate provides the option of simultaneously cooking different types of food.