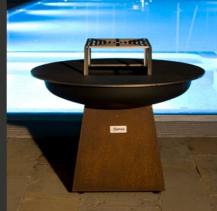

#### **BBQ Corten Version**

\_\_\_\_\_

BBQ 60 cm Height

BBQ 100 cm Height Without Wood Storage

BBQ 100 cm Height With Wood Storage

OnFire's sleek design is inspired by elegance and nature.

It is fueled by wood, a choice which is in line with the sustainability aspect of the product and the effortless maintenance required to operate it.

The structure is available in corten or black powder coated metal with rust-proof and corrosin resistant threatment; OnFire is wheatherproof and can be left outdoors when not in use.

The unique shape of the plate provides the option of simultaneously cooking different types of food.