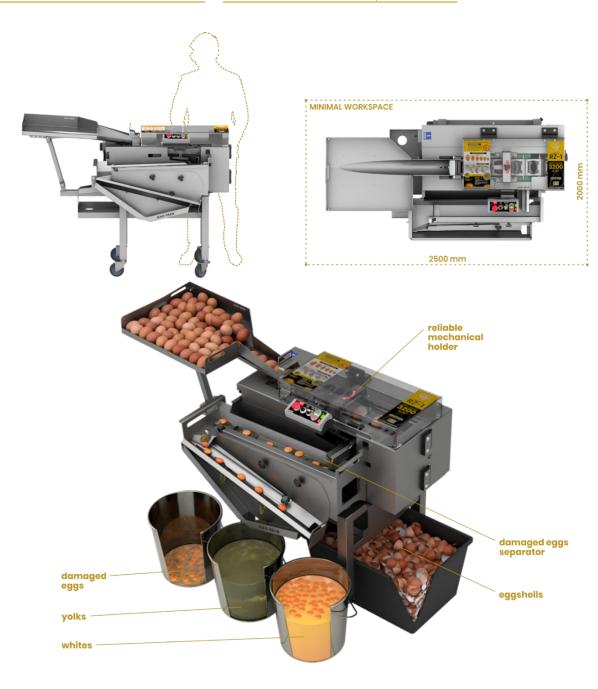

## **RZ-1** egg breaker OO Capacity: 3200 eggs/hour 🎁 Replaces: 7 people Power supply: 0.5 kW 230 V 1/N/PE 50/60 Hz **Dimensions:** 1466x740x1121 mm 0.5 kW 110 V 1/N/PE 50/60 Hz ₩ Minimal workspace: 2500x2000 mm X Compressed air: n/a **©** Weight: 135 kg ô ٥ Water: n/a Operated by: 1 person VEL-30, MT-1, UVC-1, U Drain: n/a B Compatibility: ESS, UZS

## **Description**

The egg breaker imitates the work of human hands by cracking the eggshells with the use of special knives. Next, the cracked eggs slide down a separator, where yolks are separated from egg whites. This most hygienic egg breaking method is an innovation by OVO-TECH. The machine is made out of stainless steel EN 1.4301 (AISI 304).