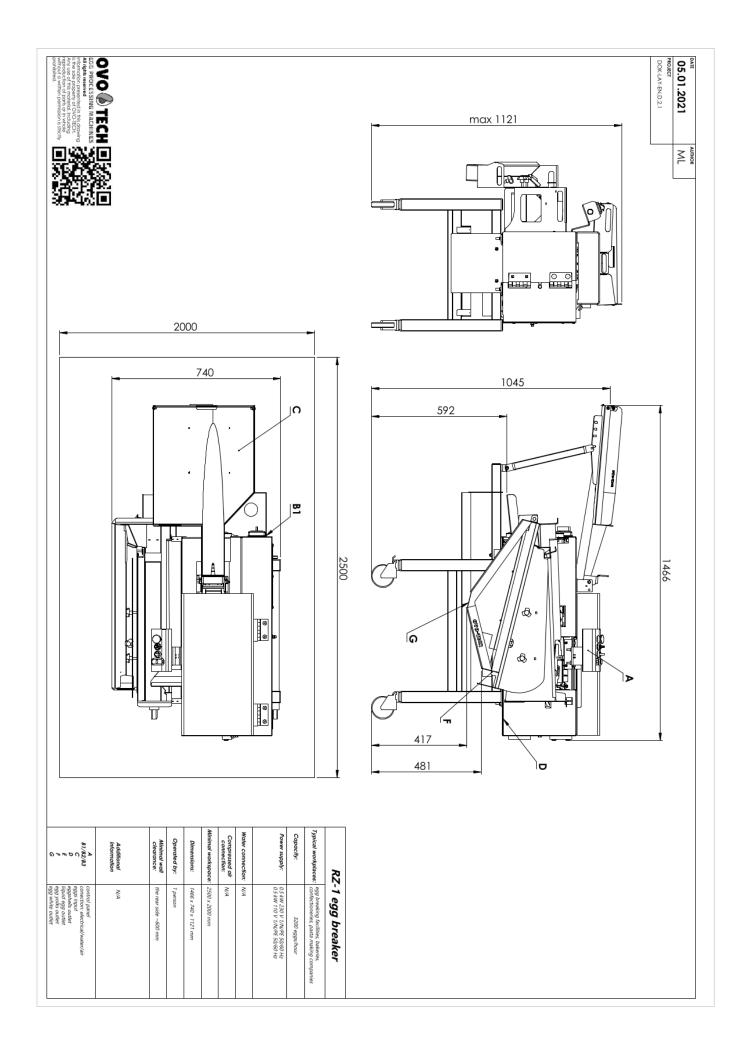

## **RZ-1** egg breaker OO Capacity: 3200 eggs/hour 🎁 Replaces: 7 people Power supply: 0.5 kW 230 V 1/N/PE 50/60 Hz **Dimensions:** 1466x740x1121 mm 0.5 kW 110 V 1/N/PE 50/60 Hz ₩ Minimal workspace: 2500x2000 mm X Compressed air: n/a **©** Weight: 135 kg ô ٥ Water: n/a Operated by: 1 person VEL-30, MT-1, UVC-1, U Drain: n/a B Compatibility: ESS, UZS