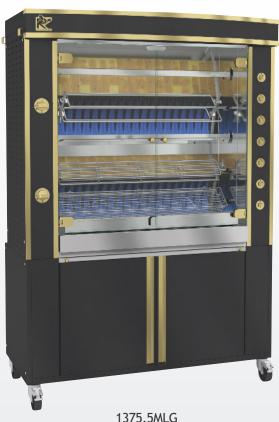

# Millenium 1375.5MLG/MSG + 1

#### **DESIGN**

Rotisol's most popular line, the Millenium combines the drama of visible flames and the beauty of elegant finishes with the highest degree of functionality.

A wide array of spits allow the chef to cook anything that can be roasted: whole or split chickens, lamb, beef roasts and steaks, cuts of pork, fish, vegetables, even fruit.

### **FEATURES**

- □ Energy efficient
- ☐ Tempered K-glass doors
- ☐ Independent motor for each spit
- ☐ Equipped with bottom drip tray with built-in drainage
- Rotisol patented burners
- □ Powerful halogen lamps
- ☐ Delivered with 5 prongless spits (CUI1375)
- ☐ Illuminated sign «Rotisserie» for enamel model only
- □ Base on casters with brakes

Black porcelain enamel and brass