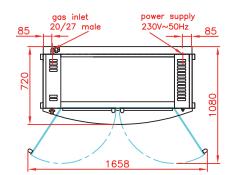

# Rotisserie with roof (optional) and base on casters (optional)

1380

# Side view

Rotisserie with roof (optional) and base on casters (optional)

# Top view

Rotisserie with roof (optional) and base on casters (optional)

(lamps 2x25W)

Revised: March 2018

Stainless steel with black porcelain enamel and chrome

## **SPECIFICATIONS**

| Capacity                 | 25/30 poultries               |  |  |
|--------------------------|-------------------------------|--|--|
| Gas power                | 30 kW                         |  |  |
| Power supply             | 208-230V~50Hz/60Hz            |  |  |
| Electrical power         | 0.6 kW                        |  |  |
| Weight and size (HxDxW)  | 260 kg ; 1985 x 720 x 1425 mm |  |  |
| Shipping weight and size | 321 kg ; 2120 x 760 x 1500 mm |  |  |
| Warranty                 | 1 year on parts               |  |  |