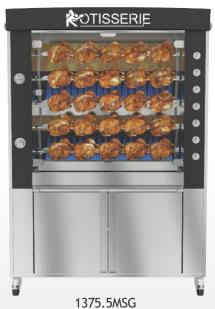

# Millenium 1375.5MLG/MSG + 1

#### **DESIGN**

Rotisol's most popular line, the Millenium combines the drama of visible flames and the beauty of elegant finishes with the highest degree of functionality.

A wide array of spits allow the chef to cook anything that can be roasted: whole or split chickens, lamb, beef roasts and steaks, cuts of pork, fish, vegetables, even fruit.

### **FEATURES**

- □ Energy efficient
- ☐ Tempered K-glass doors
- ☐ Independent motor for each spit
- ☐ Equipped with bottom drip tray with built-in drainage
- Rotisol patented burners
- □ Powerful halogen lamps
- ☐ Delivered with 5 prongless spits (CUI1375)
- ☐ Illuminated sign «Rotisserie» for enamel model only
- □ Base on casters with brakes