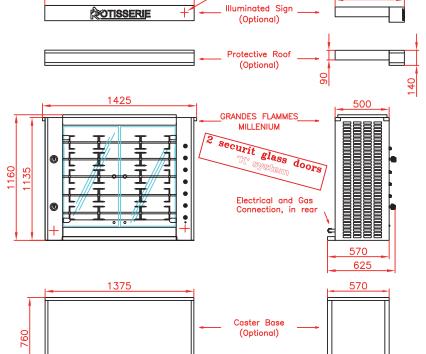

# Rotisserie with roof (optional) and base on casters (optional)

1380

# Side view

Rotisserie with roof (optional) and base on casters (optional)

# Top view

Rotisserie with roof (optional) and base on casters (optional)

(lamps 2x25W)

Revised: March 2018

Stainless steel with black porcelain enamel and chrome

## **SPECIFICATIONS**

| Capacity                 | 25/30 poultries               |  |  |
|--------------------------|-------------------------------|--|--|
| Gas power                | 30 kW                         |  |  |
| Power supply             | 208-230V~50Hz/60Hz            |  |  |
| Electrical power         | 0.6 kW                        |  |  |
| Weight and size (HxDxW)  | 260 kg ; 1985 x 720 x 1425 mm |  |  |
| Shipping weight and size | 321 kg ; 2120 x 760 x 1500 mm |  |  |
| Warranty                 | 1 year on parts               |  |  |