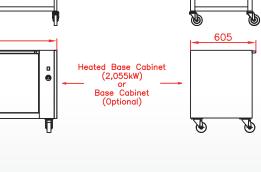

### **FEATURES**

- □ Energy efficient
- ☐ Tempered K-glass doors
- ☐ Independent motor for each spit
- ☐ Equipped with bottom drip tray with built-in drainage
- Rotisol patented burners
- □ Powerful halogen lamps
- ☐ Delivered with 5 prongless spits (CUI1375)
- ☐ Illuminated sign «Rotisserie» for enamel model only
- □ Base on casters with brakes

# Rotisserie with roof (optional) and base on casters (optional)

1380

# Side view

Rotisserie with roof (optional) and base on casters (optional)

# Top view

Rotisserie with roof (optional) and base on casters (optional)

(lamps 2x25W)

Revised: March 2018

Stainless steel with black porcelain enamel and chrome