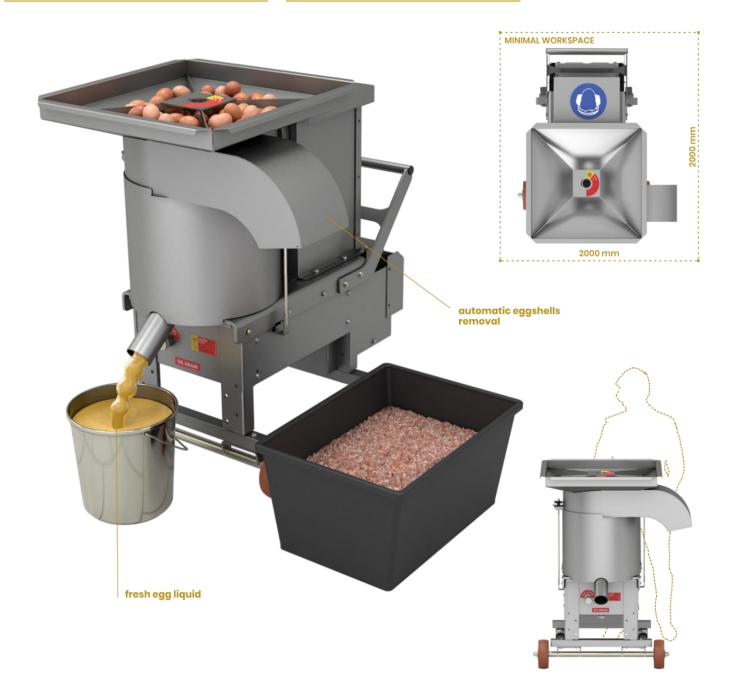

## UDTJ-500 centrifugal egg cracker

○○ Capacity: 120 000 eggs/hour or 250 000 eggshells/hour

| 88 | Replaces:       | 90 people                                                    |       |                    |                                |
|----|-----------------|--------------------------------------------------------------|-------|--------------------|--------------------------------|
| Å  | Power supply:   | 5.5 kW 400 V 3/N/PE 50/60 Hz<br>5.5 kW 230 V 3/N/PE 50/60 Hz | Erret | Dimensions:        | 1051x867x1210 mm               |
|    |                 |                                                              | ×     | Minimal workspace: | 2000x2000 mm                   |
| ж  | Compressed air: | n/a                                                          | Ø     | Weight:            | 265 kg                         |
| ٥  | Water:          | n/a                                                          | 0     | Operated by:       | 2 persons                      |
| €  | Drain:          | n/a                                                          | Ś     | Compatibility:     | MT-1/3/6/8,<br>UVC-1/3/6/8, FS |

## Description

The UDTJ-500 is heavy duty, automatic centrifugal egg cracker used for production of fresh liquid egg and drying of eggshells obtained from hand or machine breaking. After filling the hopper, the eggs are cracked and the eggshells are filtered out with the use of a special rotating filter with a mesh size of 0.8 mm. Clean egg liquid is then transported into a placed container and the eggshells are automatically removed from the machine. The machine is made out of stainless steel EN 1.4301 (AISI 304).