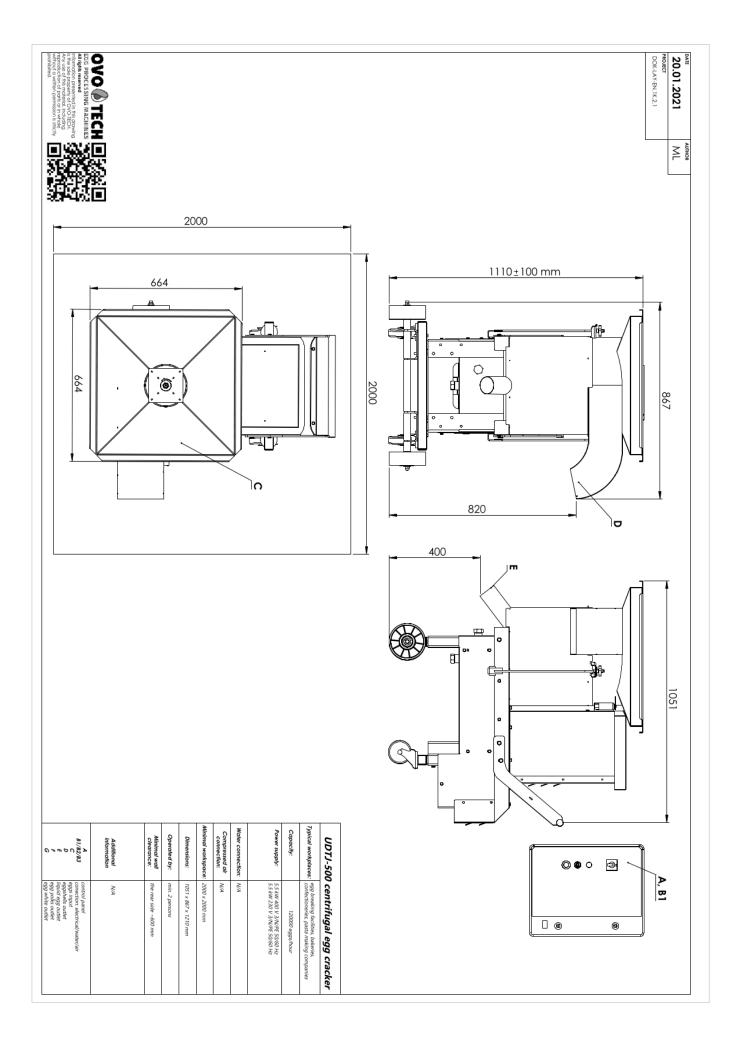

## UDTJ-500 centrifugal egg cracker

○○ Capacity: 120 000 eggs/hour or 250 000 eggshells/hour

| 88 | Replaces:       | 90 people                                                    |       |                    |                                |
|----|-----------------|--------------------------------------------------------------|-------|--------------------|--------------------------------|
| Å  | Power supply:   | 5.5 kW 400 V 3/N/PE 50/60 Hz<br>5.5 kW 230 V 3/N/PE 50/60 Hz | Erret | Dimensions:        | 1051x867x1210 mm               |
|    |                 |                                                              | ×     | Minimal workspace: | 2000x2000 mm                   |
| ж  | Compressed air: | n/a                                                          | Ø     | Weight:            | 265 kg                         |
| ٥  | Water:          | n/a                                                          | 0     | Operated by:       | 2 persons                      |
| €  | Drain:          | n/a                                                          | Ś     | Compatibility:     | MT-1/3/6/8,<br>UVC-1/3/6/8, FS |