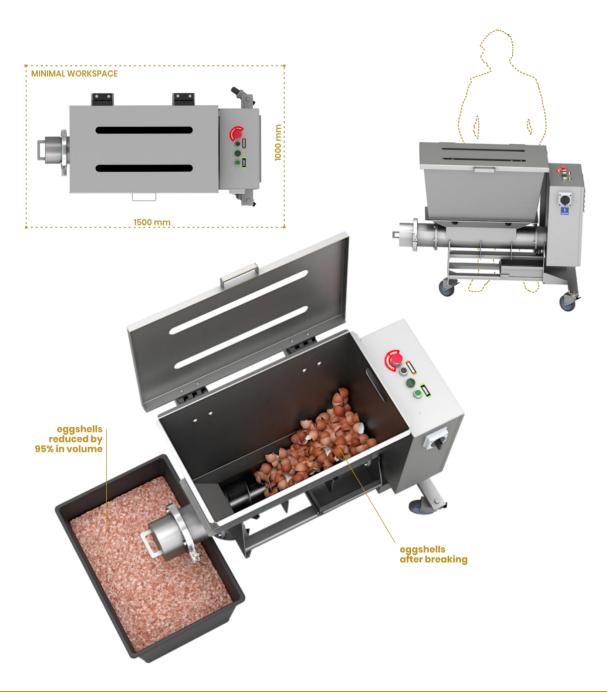

## UZS eggshell crusher

| 00  | Capacity:       | 42 000 eggshells/hour                                                                        |       |                    |                 |
|-----|-----------------|----------------------------------------------------------------------------------------------|-------|--------------------|-----------------|
| 88  | Replaces:       | n/a                                                                                          |       |                    |                 |
| Ą   | Power supply:   | 1.1 kW 400 V 3/N/PE 50/60 Hz<br>1.1 kW 230 V 3/N/PE 50/60 Hz<br>1.1 kW 110 V 1/N/PE 50/60 Hz | Errel | Dimensions:        | 1119x541x896 mm |
|     |                 |                                                                                              | ×.    | Minimal workspace: | 1000x1500 mm    |
| ж   | Compressed air: | n/a                                                                                          | Ø     | Weight:            | 60 kg           |
| ٥   | Water:          | n/a                                                                                          | 0     | Operated by:       | 1 person        |
| ন্দ | Drain:          | n/a                                                                                          | Ś     | Compatibility:     | RZ-1/3/6/8      |

## Description

The machine reduces the volume of eggshells obtained during egg breaking by 95% by crushing them into small pieces. The machine is made out of stainless steel EN 1.4301 (AISI 304).

**OVO-TECH HQ** Boczna 43 27-200 Starachowice Poland, European Union **OVO-TECH USA** 1680 Michigan Avenue, Suite 700 Miami Beach, FL 33139 United States