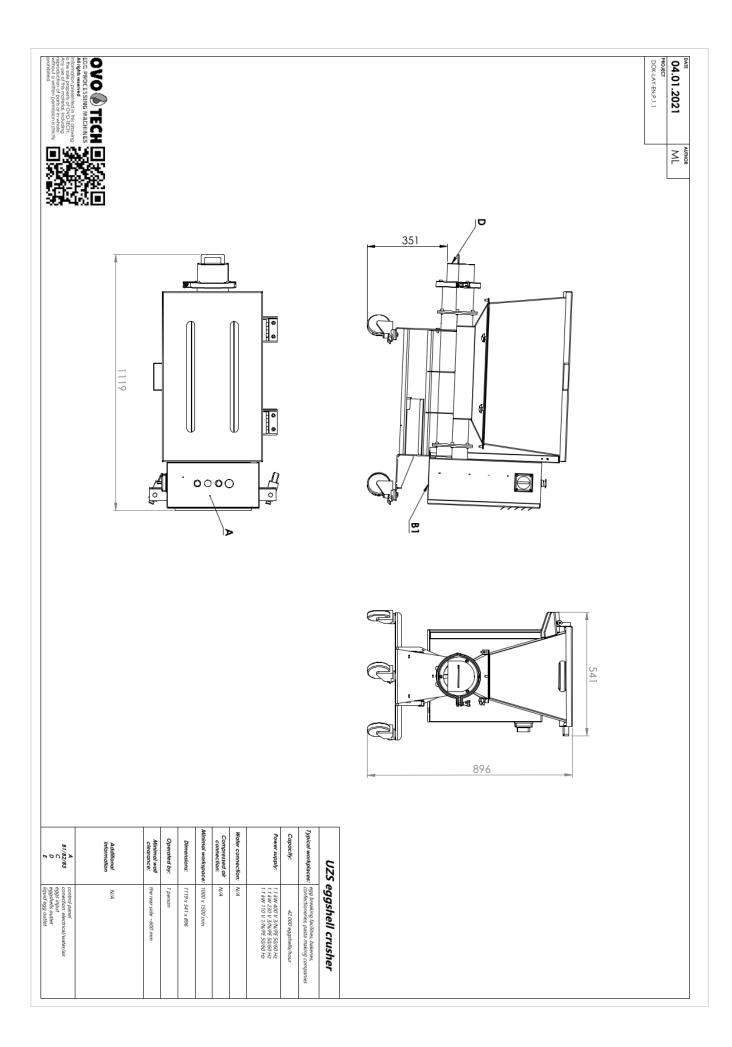

## UZS eggshell crusher

| 00  | Capacity:       | 42 000 eggshells/hour                                                                        |       |                    |                 |
|-----|-----------------|----------------------------------------------------------------------------------------------|-------|--------------------|-----------------|
| 88  | Replaces:       | n/a                                                                                          |       |                    |                 |
| Ą   | Power supply:   | 1.1 kW 400 V 3/N/PE 50/60 Hz<br>1.1 kW 230 V 3/N/PE 50/60 Hz<br>1.1 kW 110 V 1/N/PE 50/60 Hz | Errel | Dimensions:        | 1119x541x896 mm |
|     |                 |                                                                                              | ×.    | Minimal workspace: | 1000x1500 mm    |
| ж   | Compressed air: | n/a                                                                                          | Ø     | Weight:            | 60 kg           |
| ٥   | Water:          | n/a                                                                                          | 0     | Operated by:       | 1 person        |
| ন্দ | Drain:          | n/a                                                                                          | Ś     | Compatibility:     | RZ-1/3/6/8      |