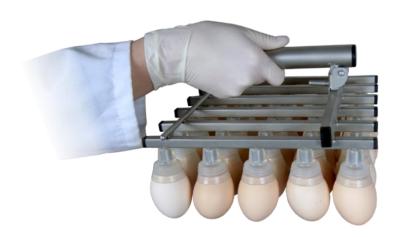

## VEL-30 vacuum egg lifter O Capacity: 30 eggs at a time 🎁 Replaces: n/a Power supply: 0.37 kW 230 V 1/N/PE 50/60 Hz **Dimensions:** 476x325x354 mm 0.45 kW 230 V 2/PE 50/60 Hz ₩ Minimal workspace: 800x1200 mm X Compressed air: n/a **©** Weight: 20 kg ð ٥ Water: n/a Operated by: 1 person RZ-1/3/6/8, ⅌ Ø Drain: n/a Compatibility: MT-1/3/6/8, UVC-1/3/6/8

## **Description**

The lifter grabs the eggs with the use of rubber suction cups and accumulated vacuum, which allows for their fast and safe transportation from the egg cartons to the machine. The machine is made out of stainless steel EN 1.4301 (AISI 304).