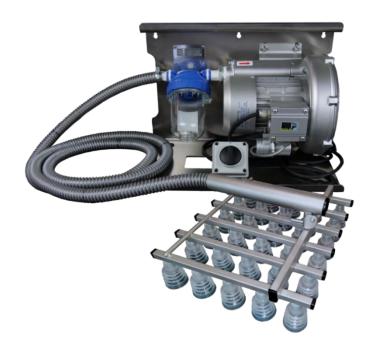

## VEL-30 vacuum egg lifter O Capacity: 30 eggs at a time 🎁 Replaces: n/a Power supply: 0.37 kW 230 V 1/N/PE 50/60 Hz **Dimensions:** 476x325x354 mm 0.45 kW 230 V 2/PE 50/60 Hz ₩ Minimal workspace: 800x1200 mm X Compressed air: n/a **©** Weight: 20 kg ð ٥ Water: n/a Operated by: 1 person RZ-1/3/6/8, ⅌ Ø Drain: n/a Compatibility: MT-1/3/6/8, UVC-1/3/6/8

## **Description**

The lifter grabs the eggs with the use of rubber suction cups and accumulated vacuum, which allows for their fast and safe transportation from the egg cartons to the machine. The machine is made out of stainless steel EN 1.4301 (AISI 304).