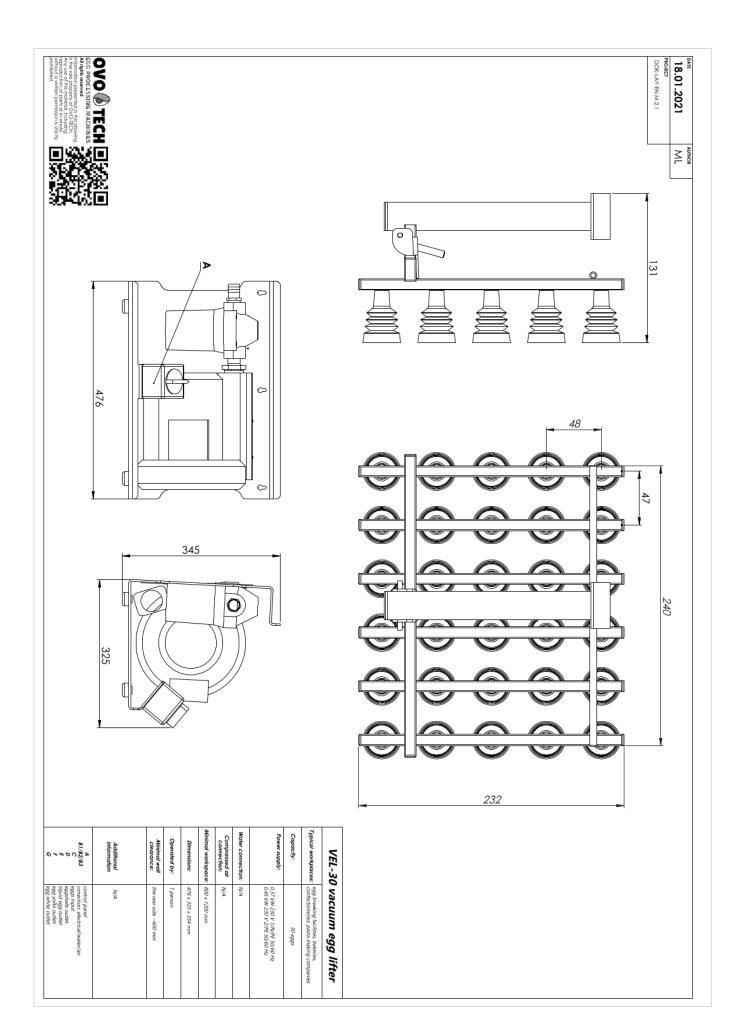

## VEL-30 vacuum egg lifter O Capacity: 30 eggs at a time 🎁 Replaces: n/a Power supply: 0.37 kW 230 V 1/N/PE 50/60 Hz **Dimensions:** 476x325x354 mm 0.45 kW 230 V 2/PE 50/60 Hz ₩ Minimal workspace: 800x1200 mm X Compressed air: n/a **©** Weight: 20 kg ð ٥ Water: n/a Operated by: 1 person RZ-1/3/6/8, ⅌ Ø Drain: n/a Compatibility: MT-1/3/6/8, UVC-1/3/6/8

## **Description**

The lifter grabs the eggs with the use of rubber suction cups and accumulated vacuum, which allows for their fast and safe transportation from the egg cartons to the machine. The machine is made out of stainless steel EN 1.4301 (AISI 304).