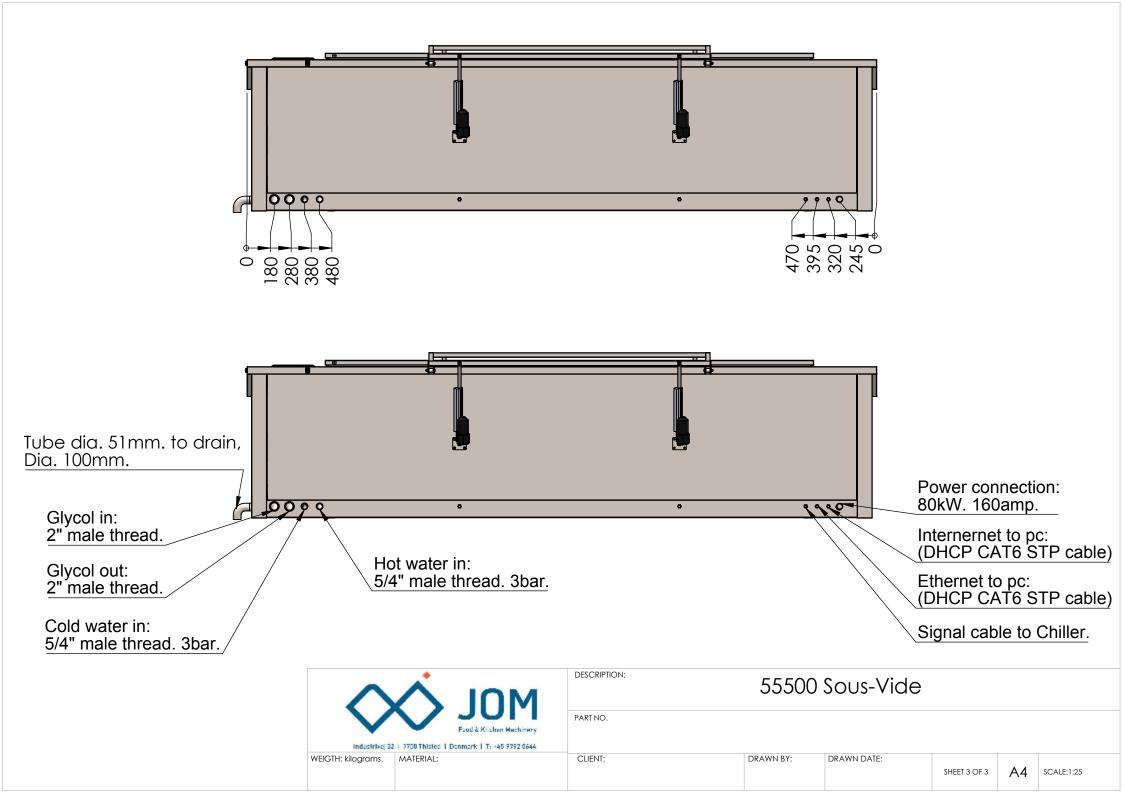

E: | SHEET 1 OF 3 | A4 | SCALE:1:30 |  |  |



|                                                                                         | DESCRIPTION: 55500 Sous-Vide |           |             |              |    |            |  |  |
|-----------------------------------------------------------------------------------------|------------------------------|-----------|-------------|--------------|----|------------|--|--|
| Food & Kitchen Hechinery<br>Industrivej 32   7700 Thisted   Donmark   11: 445 9792 0644 | PART NO.                     |           |             |              |    |            |  |  |
| WEIGTH: kilograms. MATERIAL:                                                            | CLIENT:                      | DRAWN BY: | DRAWN DATE: | SHEET 2 OF 3 | A4 | SCALE:1:30 |  |  |