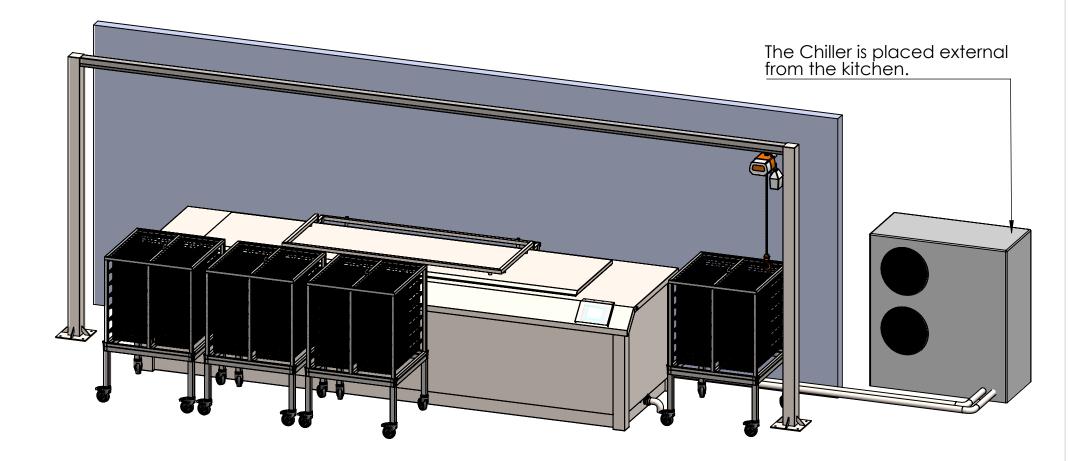

|                    |                         | description:<br>55500 Sous-Vide |           |             |              |    |            |  |  |
|--------------------|-------------------------|---------------------------------|-----------|-------------|--------------|----|------------|--|--|
| Industrivei 32     | Food & Kichen Mechinery | PART NO.                        |           |             |              |    |            |  |  |
| WEIGTH: kilograms. | MATERIAL:               | CLIENT:                         | DRAWN BY: | DRAWN DATE: | SHEET 1 OF 3 | A4 | SCALE:1:30 |  |  |