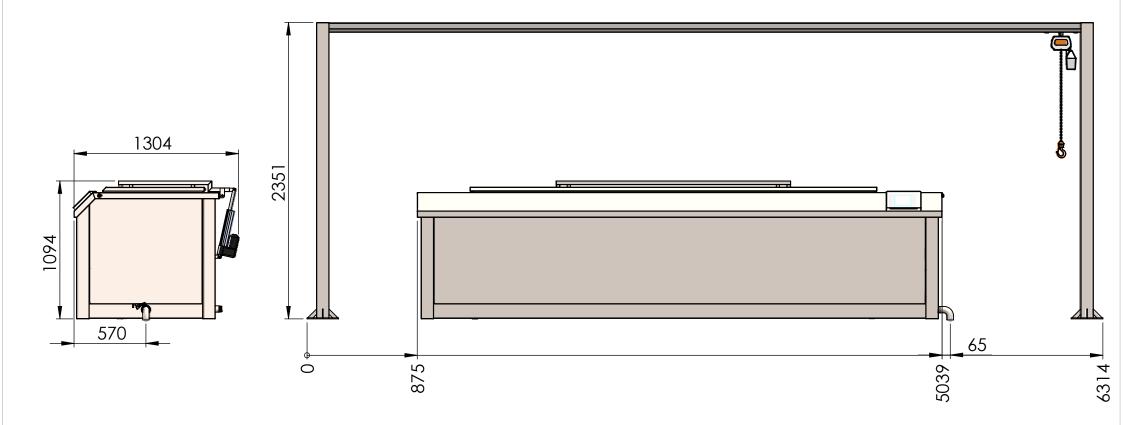

|                                                                                         | DESCRIPTION: 55500 Sous-Vide |           |             |              |    |            |  |  |
|-----------------------------------------------------------------------------------------|------------------------------|-----------|-------------|--------------|----|------------|--|--|
| Food & Kitchen Hechinery<br>Industrivej 32   7700 Thisted   Donmark   11: 445 9792 0644 | PART NO.                     |           |             |              |    |            |  |  |
| WEIGTH: kilograms. MATERIAL:                                                            | CLIENT:                      | DRAWN BY: | DRAWN DATE: | SHEET 2 OF 3 | A4 | SCALE:1:30 |  |  |