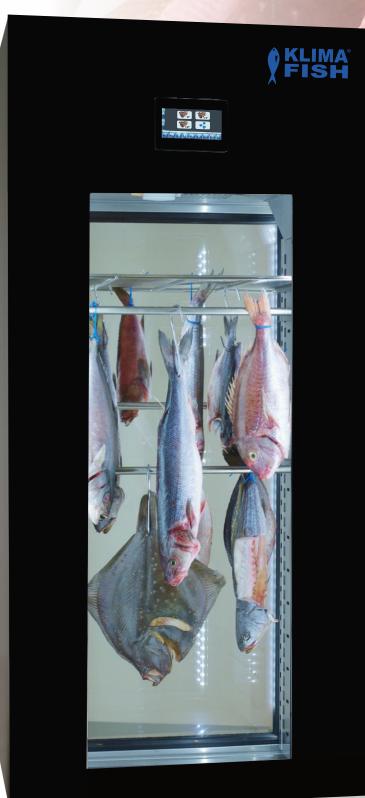

## KLIMA FISH

The new frontier in the world of fish ageing

KLIMA FISH, the latest patented ageing device born in the Zernike house, overturns the established paradigms on fish processing.

The precision of the electronic control allows precise management of temperature, humidity and air recirculation inside the chamber which, combined with the patented oxygenation system OxigenKLIMA, allows to reproduce the ideal conditions for quality maturation in perfect biosecurity, reducing unpleasant odor, the dangers of decomposition and bacterial proliferation.

Thanks to KLIMA FISH the best fish will no longer be the one just caught, but the ripened one: the ageing of the fish is in fact a process that softens the meat, intensifies the flavors and increases the juiciness, allowing to extract and enhance all the organoleptic characteristics of the fish which otherwise would be quite neutral.

This innovative ageing technique can go even beyond thirty days on large-sized fish with pink meat and a greater quantity of intramuscular fat, with a significant improvement also from the point of view of texture on the palate and digestibility.