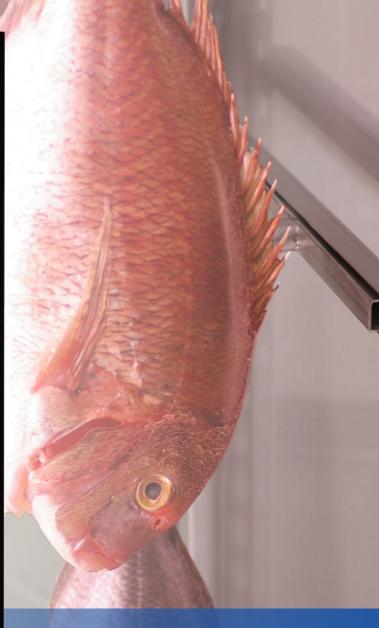

Thanks to KLIMA FISH the best fish will no longer be the one just caught, but the ripened one: the ageing of the fish is in fact a process that softens the meat, intensifies the flavors and increases the juiciness, allowing to extract and enhance all the organoleptic characteristics of the fish which otherwise would be quite neutral.

This innovative ageing technique can go even beyond thirty days on large-sized fish with pink meat and a greater quantity of intramuscular fat, with a significant improvement also from the point of view of texture on the palate and digestibility.