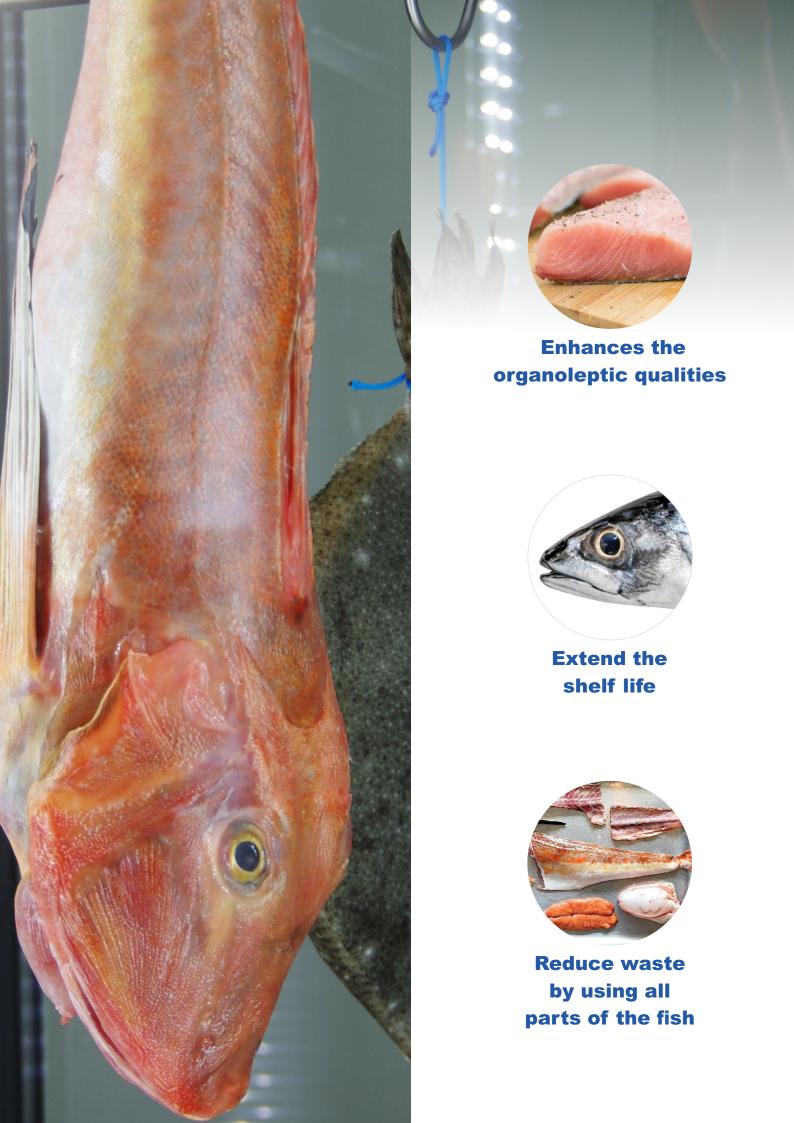

Thanks to KLIMA FISH the best fish will no longer be the one just caught, but the ripened one: the ageing of the fish is in fact a process that softens the meat, intensifies the flavors and increases the juiciness, allowing to extract and enhance all the organoleptic characteristics of the fish which otherwise would be quite neutral.

This innovative ageing technique can go even beyond thirty days on large-sized fish with pink meat and a greater quantity of intramuscular fat, with a significant improvement also from the point of view of texture on the palate and digestibility.