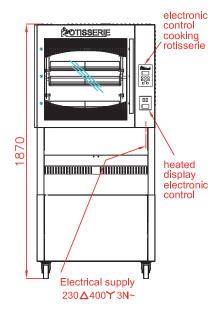

# Digital Display with programming of cooking para- meters (time and temperature)

Pre heat program
6 cooking program
Controls on front or back of the Roti-Roaster

# FBP5.520i2LS

891

867

<u>ROTISSERI</u>E

18

Rear view service side

Π

### SPECIFICATIONS

| 3F ECIFICATIONS     |                                         |  |  |
|---------------------|-----------------------------------------|--|--|
| Rotisserie Capacity | 15/20 poultries*                        |  |  |
| Display Capacity    | 20 poultries*                           |  |  |
| Electricity         | 230 V 3 phases + earth ; 6,1 kW         |  |  |
| Warranty            | 1 year on parts (excluding glass doors) |  |  |
| Weight              | 220 kg without packing                  |  |  |