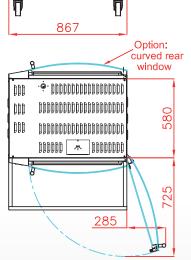

# **MINI-CONCEPT ROTI-ROASTER**

Side view

# FBP5.520i2LS

891

867

<u>ROTISSERI</u>E

18

Rear view service side

Π