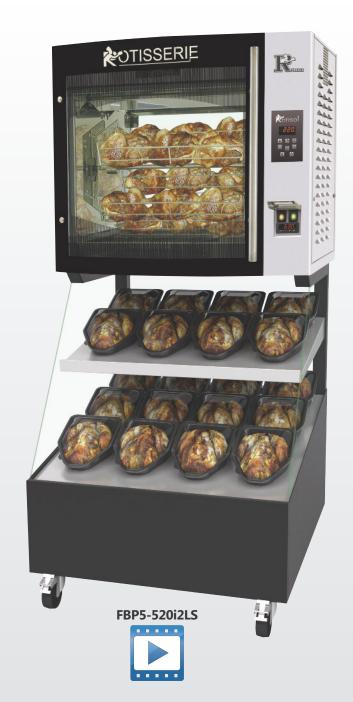

### **ROTI-ROASTER MINI-CONCEPT**

Mini rotisserie concept to save space, energy

The mini rotisserie: Optimisation of a space with a self-service display, 2 presentation levels in stainless steel inclined at 5°, with digital display and electronic temperature control, mounted on adjustable feet or casters with brakes.

**Topped by a programmable roaster convection Roti-Roaster** with baskets or chicken spits, electronic programming time and temperature with digital display and alarm after cooking cycle and then maintaining the temperature at 63 ° C with a program of pre-cooking, six cooking programs with security convex glass and double glass on service side.

# **ACCESSORIES**

A variety of accessories are available for the unit. Video of available accessories.

| BALD520<br>Chicken baskets<br>standard. | BAP520<br>Small cuts<br>baskets. | BAB520<br>Big pieces of<br>meat spit. |  |
|-----------------------------------------|----------------------------------|---------------------------------------|--|
| PD520<br>Stainless steel<br>rack top.   | BV520<br>Chicken spit.           | TP520<br>Protective roof.             |  |