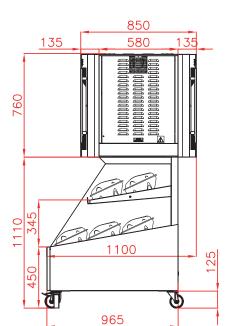

# **MINI-CONCEPT ROTI-ROASTER**

Side view

### SPECIFICATIONS

| 3F ECIFICATIONS     |                                         |  |  |
|---------------------|-----------------------------------------|--|--|
| Rotisserie Capacity | 15/20 poultries*                        |  |  |
| Display Capacity    | 20 poultries*                           |  |  |
| Electricity         | 230 V 3 phases + earth ; 6,1 kW         |  |  |
| Warranty            | 1 year on parts (excluding glass doors) |  |  |
| Weight              | 220 kg without packing                  |  |  |