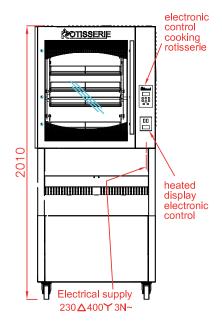

### **ROTI-ROASTER MINI-CONCEPT**

Mini rotisserie concept to save space, energy

The mini rotisserie: Optimisation of a space with a self-service display, 2 presentation levels in stainless steel inclined at 5°, with digital display and electronic temperature control, mounted on adjustable feet or casters with brakes.

**Topped by a programmable roaster convection Roti-Roaster** with baskets or chicken spits, electronic programming time and temperature with digital display and alarm after cooking cycle and then maintaining the temperature at 63 ° C with a program of pre-cooking, six cooking programs with security convex glass and double glass on service side.

## Digital Display with programming of cooking para- meters (time and temperature)

Pre heat program
6 cooking program
Controls on front or back of the Roti-Roaster

### **SPECIFICATIONS**

| Rotisserie Capacity | 24/32 poultries*                        |  |  |
|---------------------|-----------------------------------------|--|--|
| Display Capacity    | 20 poultries*                           |  |  |
| Electricity         | 230 V 3 phases + earth 7,6 kW           |  |  |
| Warranty            | 1 year on parts (excluding glass doors) |  |  |
| Weight              | 245 kg without packing                  |  |  |