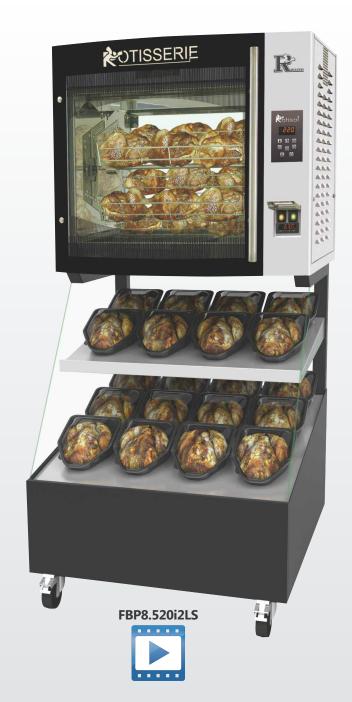

### **ROTI-ROASTER MINI-CONCEPT**

Mini rotisserie concept to save space, energy

The mini rotisserie: Optimisation of a space with a self-service display, 2 presentation levels in stainless steel inclined at 5°, with digital display and electronic temperature control, mounted on adjustable feet or casters with brakes.

**Topped by a programmable roaster convection Roti-Roaster** with baskets or chicken spits, electronic programming time and temperature with digital display and alarm after cooking cycle and then maintaining the temperature at 63 ° C with a program of pre-cooking, six cooking programs with security convex glass and double glass on service side.

### **ACCESSORIES**

A variety of accessories are available for the unit. Video of available accessories.

| BALD520<br>Chicken baskets<br>standard. | BAP520<br>Small cuts<br>baskets. | BAB520<br>Big pieces of<br>meat spit. |  |
|-----------------------------------------|----------------------------------|---------------------------------------|--|
| PD520<br>Stainless steel<br>rack top.   | BV520<br>Chicken spit.           | TP8520<br>Protective roof.            |  |