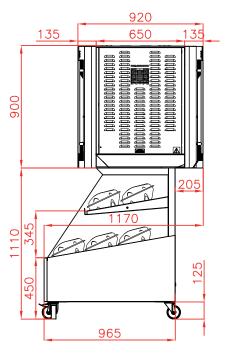

### FBP8.520i2LS

Side view

**Rear view** service side

Revised: March 2016

### **SPECIFICATIONS**

| Rotisserie Capacity | 24/32 poultries*                        |  |  |
|---------------------|-----------------------------------------|--|--|
| Display Capacity    | 20 poultries*                           |  |  |
| Electricity         | 230 V 3 phases + earth 7,6 kW           |  |  |
| Warranty            | 1 year on parts (excluding glass doors) |  |  |
| Weight              | 245 kg without packing                  |  |  |