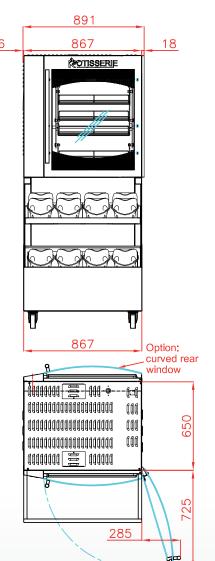

### FBP8.520i2LS

Side view

**Rear view** service side

Revised: March 2016

### **SPECIFICATIONS**

| Rotisserie Capacity | 24/32 poultries*                        |  |  |
|---------------------|-----------------------------------------|--|--|
| Display Capacity    | 20 poultries*                           |  |  |
| Electricity         | 230 V 3 phases + earth 7,6 kW           |  |  |
| Warranty            | 1 year on parts (excluding glass doors) |  |  |
| Weight              | 245 kg without packing                  |  |  |