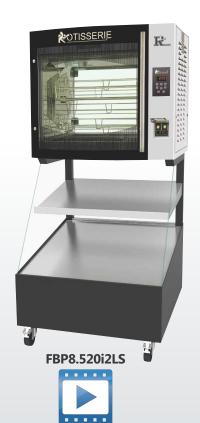

# MINI-CONCEPT ROTI-ROASTER

### FBP8.520i2LS

Side view

**Rear view** service side

Revised: March 2016