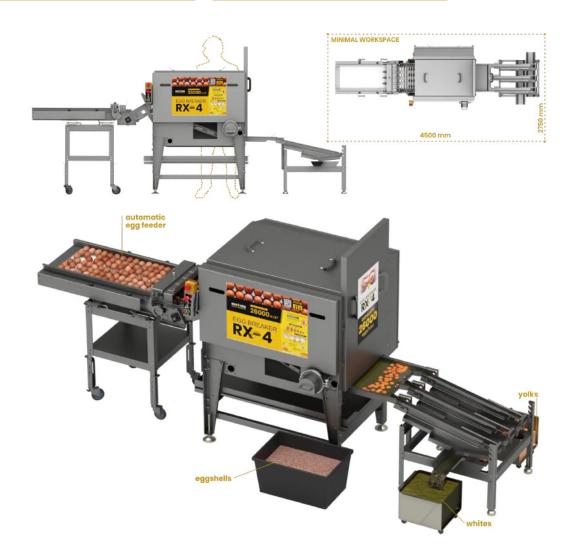

## Description

The egg breaker imitates the work of human hands by cracking the eggshells with the use of special knives. The machine's high capacity is attributed to the use of a rotating knife mechanism. After being cracked open, eggs slide down a separator, where yolks are separated from egg whites. This most hygienic egg breaking method is an innovation by OVO-TECH. After completion of the job, the machine can be closed and cleaned with the use of a CIP system.

The RX-4 egg breaker breaks eggs using four rows of highly specialized knife mechanisms. Eggs are automatically fed into the machine from a belt feeder. Yolk and white separation is accomplished with the use of three perpendicularly placed separators.