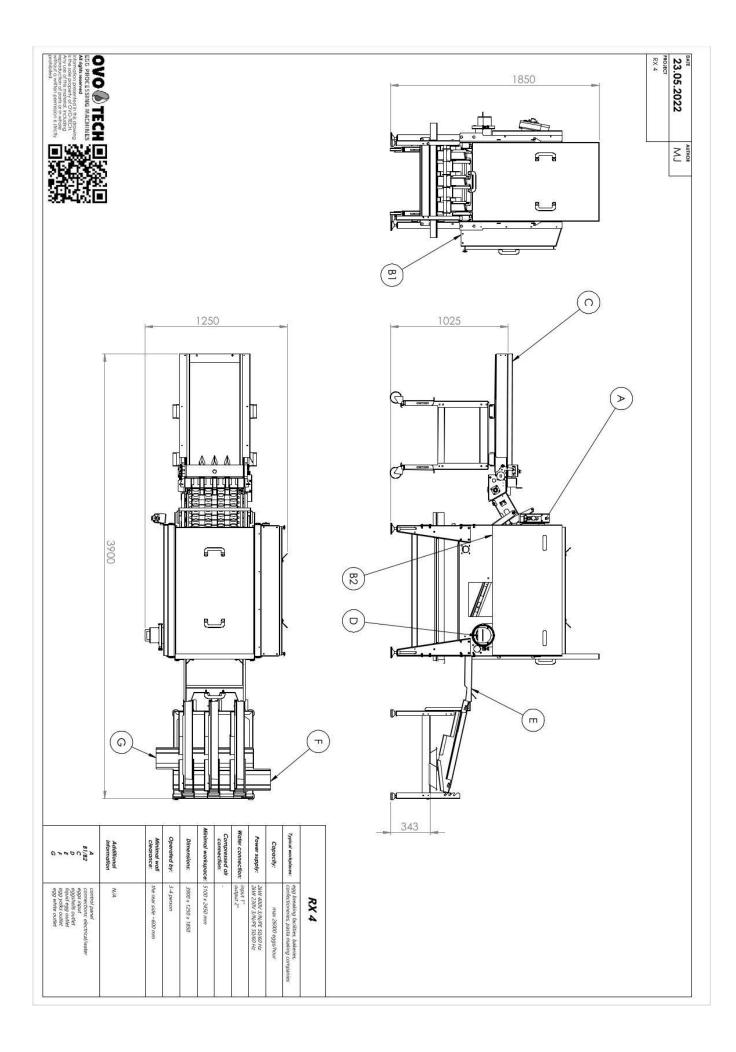

## **RX-4** egg breaker

| 00 | Capacity:          | 26 000 eggs/hour                                         |      |                       |                                       |
|----|--------------------|----------------------------------------------------------|------|-----------------------|---------------------------------------|
| 88 | Replaces:          | 56 people                                                |      |                       |                                       |
| Å  | Power supply:      | 2 kW 400 V 3/N/PE 50/60 Hz<br>2 kW 230 V 3/N/PE 50/60 Hz | Erra | Dimensions:           | 3900x1250x1550 mm                     |
|    |                    |                                                          | ×    | Minimal<br>workspace: | 4500x2750 mm                          |
| 38 | Compressed<br>air: | n/a                                                      | Ø    | Weight:               | 475 kg                                |
| ٥  | Water:             | water from client's installation                         | 0    | Operated by:          | 3-4 persons                           |
| ভ  | Drain:             | n/a                                                      | Ø    | Compatibility:        | 2xVEL-30, MX-4, UX-4,<br>2xPS-1, 2xFS |