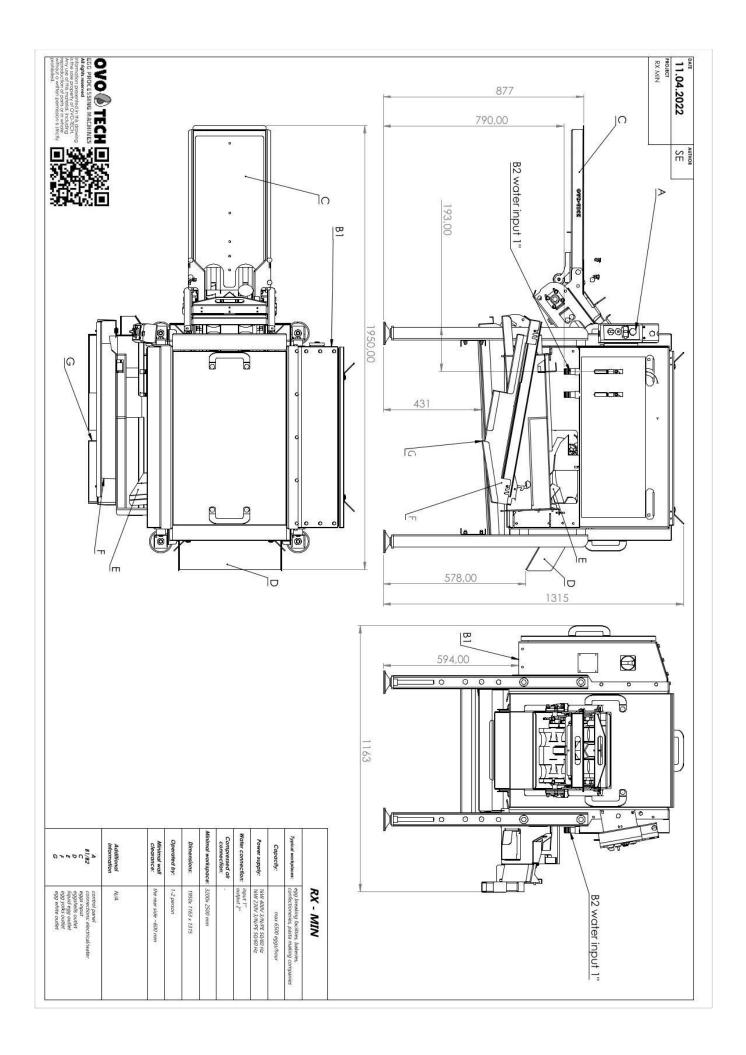

**Drain**: n/a

| ETT. | Dimensions:        | 1950x1170x1320 mm |
|------|--------------------|-------------------|
| pt   | Minimal workspace: | 3500x2500 mm      |
| 0    | Weight:            | 280 kg            |

Operated by: 1-2 persons

Compatibility: VEL-30, MXmini, UXmini, UZS, PS-2, FS