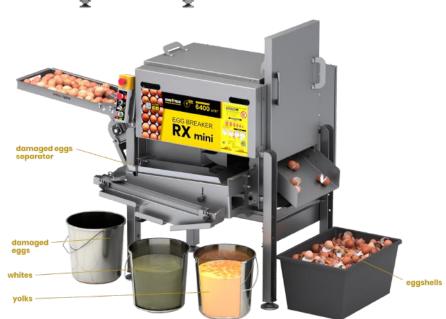

## **Description**

The egg breaker imitates the work of human hands by cracking the eggshells with the use of special knives. The machine's high capacity is attributed to the use of a rotating knife mechanism. After being cracked open, eggs slide down a separator, where yolks are separated from egg whites. This most hygienic egg breaking method is an innovation by OVO-TECH. After completion of the job, the machine can be closed and cleaned with the use of a CIP system.

The RXmini egg breaker breaks eggs using one row of highly specialized knife mechanisms. Eggs are automatically fed into the machine from a belt feeder. Yolk and white separation is accomplished with the use of a single, compact size separator.