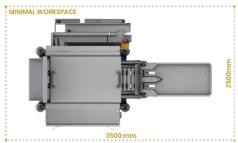

**Drain**: n/a

| ETT. | Dimensions:        | 1950x1170x1320 mm |
|------|--------------------|-------------------|
| pt   | Minimal workspace: | 3500x2500 mm      |
| 0    | Weight:            | 280 kg            |