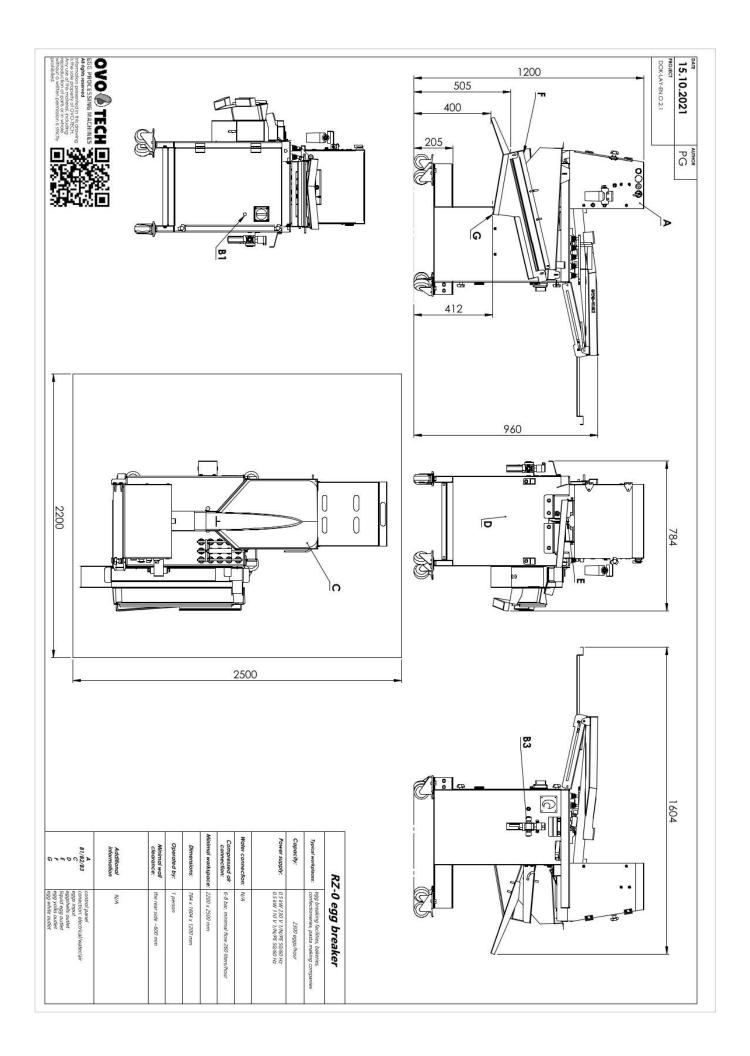

## **RZ-0** egg breaker OO Capacity: 2300 eggs/hour 🎖 👸 Replaces: 3 people Power supply: 0.5 kW 230 V 1/N/PE 50/60 Hz **Dimensions:** 784x1604x1200 mm 0.5 kW 110 V 1/N/PE 50/60 Hz ₩ Minimal workspace: 2200×2500 mm X Compressed air: 6-8 bar minimal flow 260 l/min. ത്ര Weight: 105 kg