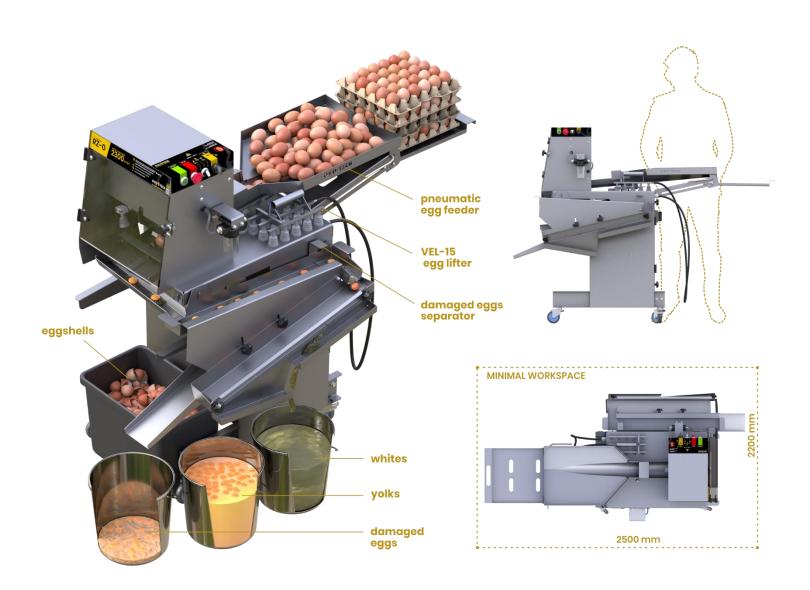

## **RZ-0** egg breaker OO Capacity: 2300 eggs/hour 🎖 👸 Replaces: 3 people Power supply: 0.5 kW 230 V 1/N/PE 50/60 Hz **Dimensions:** 784x1604x1200 mm 0.5 kW 110 V 1/N/PE 50/60 Hz ₩ Minimal workspace: 2200×2500 mm X Compressed air: 6-8 bar minimal flow 260 l/min. ത്ര Weight: 105 kg

## **Description**

The egg breaker imitates the work of human hands with the use of special pneumatic suction cups. The cups grab the eggs whose shells are then cracked by a specially designed knife. Next, the machine's arms pull the eggshells apart and the cracked eggs slide onto a separator, where yolks are separated from egg whites. This most hygienic egg breaking method is an innovation by OVOTECH. Due to its compact size and cracking hygiene, the RZ-0 finds its applications in both, food and pharmaceutical industries. The machine is made out of stainless steel EN 1.4301 (AISI 304).